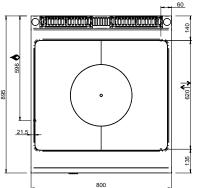

## **TECHNICAL DATA:**

Volume (m3)

| External dimensions - WxDxH (cm) | 80x90x85 |
|----------------------------------|----------|
| Total power (kW)                 | 12       |
| IPX5                             | •        |
| ADDITIONAL TECHNICAL DATA:       |          |
| Weight (kg)                      | 100      |

The cooking plate with a surface area of 50 dm2 is in cast iron (10 mm thickness). For gas versions, the 12 kW stainless steel burner is placed under the removable central ring. Piezo-electric ignition and thermostatic control. For electric versions, the cooking plate is unique but has 4 cooking zone with independent control.