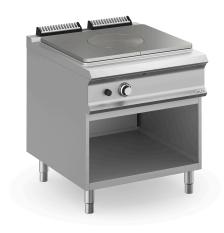

# DOMINA PRO 900 - SOLID TOP

# TPG98A

## GAS, ON OPEN STAND

The cooking plate with a surface area of 50 dm2 is in cast iron (10 mm thickness). For gas versions, the 12 kW stainless steel burner is placed under the removable central ring. Piezo-electric ignition and thermostatic control. For electric versions, the cooking plate is unique but has 4 cooking zone with independent control.