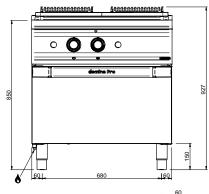

## **TECHNICAL DATA:**

Volume (m3)

| External dimensions - WxDxH (cm) | 80x90x85 |
|----------------------------------|----------|
| Total power (kW)                 | 12       |
| IPX5                             | •        |
| ADDITIONAL TECHNICAL DATA:       |          |
| Weight (kg)                      | 100      |

REGOLAZIONE PIEDINI / FEET ADJUSTMENT (h 0/+50) /TOP VERSION (h 0/+5)