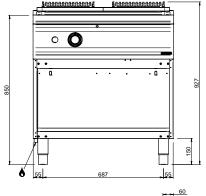

## **TECHNICAL DATA:**

Volume (m3)

| External dimensions - WxDxH (cm) | 80x90x85 |
|----------------------------------|----------|
| Total power (kW)                 | 12       |
| IPX5                             | •        |
| ADDITIONAL TECHNICAL DATA:       |          |
| Weight (kg)                      | 100      |

### LEGENDA SIMBOLI / LEGEND

INGRESSO GAS / GAS INLET (EN 10226-1) Ø M 1/2"

INGRESSO ACQUA / WATER INLET Ø M 1/2"

ATTACCO EQUIPOTENZIALE / EQUIPOTENTIAL

ALIMENTAZIONE ELETTRICA / POWER SUPPLY

SCARICO ACQUA / OLII WATER / OILS DRAIN

REGOLAZIONE PIEDINI / FEET ADJUSTMENT (h 0/+50) /TOP VERSION (h 0/+5)