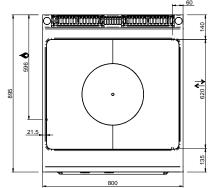

## **TECHNICAL DATA:**

Volume (m3)

| External dimensions - WxDxH (cm) | 80x90x85 |
|----------------------------------|----------|
| Total power (kW)                 | 12       |
| IPX5                             | •        |
| ADDITIONAL TECHNICAL DATA:       |          |
| Weight (kg)                      | 100      |

The cooking plate with a surface area of 50 dm2 is in cast iron (10 mm thickness). For gas versions, the 12 kW stainless steel burner is placed under the removable central ring. Piezo-electric ignition and thermostatic control. For electric versions, the cooking plate is unique but has 4 cooking zone with independent control.