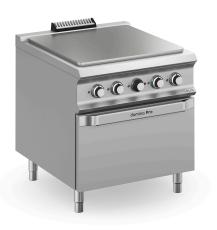

## DOMINA PRO 900 - SOLID TOP

## ELECTRIC, ON OVEN

The cooking plate with a surface area of 50 dm2 is in cast iron (10 mm thickness). For gas versions, the 12 kW stainless steel burner is placed under the removable central ring. Piezo-electric ignition and thermostatic control. For electric versions, the cooking plate is unique but has 4 cooking zone with independent control.