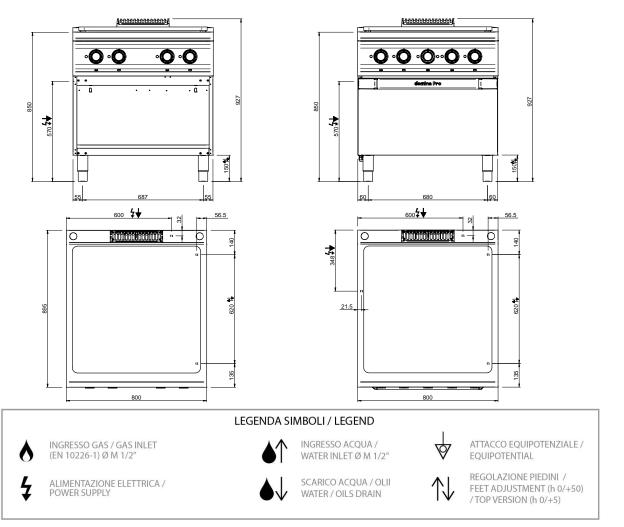

## **TECHNICAL DATA:**

| External dimensions - WxDxH (cm) | 80x90x85 |
|----------------------------------|----------|
| Total power (kW)                 | 20       |
| IPX5                             | •        |

## ADDITIONAL TECHNICAL DATA:

| Oven dimensions - WxDxH (cm) | 54x69,5x32      |
|------------------------------|-----------------|
| Nr. Electric plate 3,5 kW    | 4               |
| Electric oven (kW)           | 6               |
| Supply (N)                   | 400V/3N 50/60Hz |
| Weight (kg)                  | 125             |
| Volume (m3)                  | 1               |