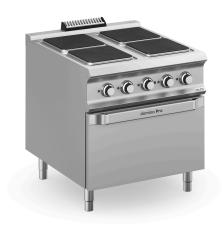

# 4 SQUARE PLATES ON ELECTRIC OVEN

#### **TECHNICAL DATA:**

| External dimensions - WxDxH (cm) | 80x90x85 |
|----------------------------------|----------|
| Nr. Plates 3 kW                  | 3        |
| Nr. Plates 4 kW                  | 1        |
| Electric oven (kW)               | 6        |
| Total power (kW)                 | 19       |
| IPX5                             | •        |

The cast iron fast-heating hot plates with safety device to prevent overheating are watertight fixed to the worktop. Squared plates with dimension 300x300 mm and power 3 and 4 kW. Indicator lights show when each hotplate is working.

#### Versions with oven:

Stainless steel cooking chamber with enameled bottom, stainless steel double-wall door with insulating casing. Electric oven: 6 kW stainless steel armoured heating elements placed on the bottom and on the top of the cooking chamber; thermostatic temperature control with separate bottom/top temperature control for maximum cooking flexibility. 3 GN 2/1 rack support.