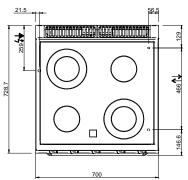

#### **TECHNICAL DATA:**

| External dimensions - WxDxH (cm) | 70x71,4x85 |
|----------------------------------|------------|
| Nr. Plates 2,5 kW                | 2          |
|                                  |            |

The sealed 6 mm ceramic top offers high cleaning comfort thanks to the flat surface and cleanability of the glass. It is watertight fixed to the worktop, preventing any liquid infiltration. 1 mm worktop in AISI 18/10 stainless steel. Excellent alignment with joints.

Glass Ceramic: The heat is produced by means of electric elements underneath and transmitted by diffusion. Independent temperature regulation for each cooking area, with 3 different power levels. Indicator lights show when each hotplate is active.