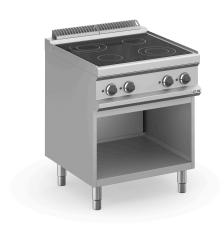

## MAGISTRA PLUS 700 - GLASS CERAMIC TOP

# MVC77A

### 4 PLATES ON OPEN CUPBOARD

Glass Ceramic: The heat is produced by means of electric elements underneath and transmitted by diffusion. Independent temperature regulation for each cooking area, with 3 different power levels. Indicator lights show when each hotplate is active.