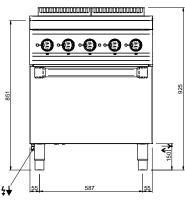

#### **TECHNICAL DATA:**

| External dimensions - WxDxH (cm) | 70x71,4x85 |
|----------------------------------|------------|
| Nr. Plates 2,5 kW                | 2          |
|                                  |            |

#### **ADDITIONAL TECHNICAL DATA:**

| ADDITIONAL TECHNICAL DATA. |                 |
|----------------------------|-----------------|
| Total power (kW)           | 8,6             |
| Supply (N)                 | 400V 3N 50/60Hz |
| Weight (kg)                | 76              |
| Volume (m3)                | 0,8             |