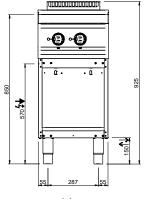

#### **TECHNICAL DATA:**

| External dimensions - WxDxH (cm) | 70x71,4x85 |
|----------------------------------|------------|
| Nr. Plates 2,5 kW                | 2          |
|                                  |            |

REGOLAZIONE PIEDINI / FEET ADJUSTMENT (h 0/+50) / TOP VERSION (h 0/+5)