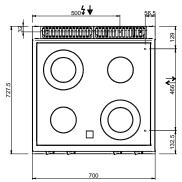

#### **TECHNICAL DATA:**

| External dimensions - WxDxH (cm) | 70x71,4x85 |
|----------------------------------|------------|
| Nr. Plates 2,5 kW                | 2          |
|                                  |            |

The sealed 6 mm ceramic top offers high cleaning comfort thanks to the flat surface and cleanability of the glass. It is watertight fixed to the worktop, preventing any liquid infiltration. 1 mm worktop in AISI 18/10 stainless steel. Excellent alignment with joints.

Glass Ceramic: The heat is produced by means of electric elements underneath and transmitted by diffusion. Independent temperature regulation for each cooking area, with 3 different power levels. Indicator lights show when each hotplate is active.