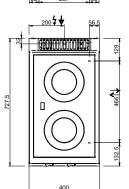

#### **TECHNICAL DATA:**

| External dimensions - WxDxH (cm) | 70x71,4x85 |
|----------------------------------|------------|
| Nr. Plates 2,5 kW                | 2          |
|                                  |            |

The sealed 6 mm ceramic top offers high cleaning comfort thanks to the flat surface and cleanability of the glass. It is watertight fixed to the worktop, preventing any liquid infiltration. 1 mm worktop in AISI 18/10 stainless steel. Excellent alignment with joints.

Glass Ceramic: The heat is produced by means of electric elements underneath and transmitted by diffusion. Independent temperature regulation for each cooking area, with 3 different power levels. Indicator lights show when each hotplate is active.