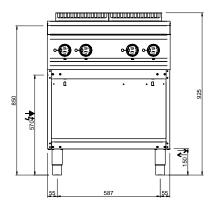

#### **TECHNICAL DATA:**

| External dimensions - WxDxH (cm) | 70x71,4x85 |
|----------------------------------|------------|
| Nr. Plates 2,5 kW                | 2          |
|                                  |            |

REGOLAZIONE PIEDINI / FEET ADJUSTMENT (h 0/+50) / TOP VERSION (h 0/+5)