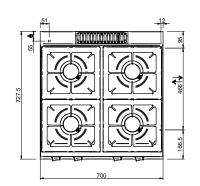

#### TECHNICAL DATA:

| External dimensions - WxDxH (cm) | 40x71,4x25 |
|----------------------------------|------------|
| Nr. Burners 5.5 kW               | 2          |
| Total power (kW)                 | 11         |

| ADDITIONAL TECHNICAL DATA: |     |
|----------------------------|-----|
| Weight (kg)                | 30  |
| Volume (m3)                | 0,2 |

Flex Burners with brass burner caps and self-stabilizing flame, to cook safely and for simpler maintenance. Each burner has an adjustable power range, from a minimum of 1.5 kW to a maximum of 5.5 / 7 kW, to get maximum fl exibility. The pilot flame is protected inside the main burner. The placement of the burners allows use of pans up to 40 cm in diameter. The single cast iron pan support are dishwasher-size. 1 mm worktop in AISI 18/10 stainless steel. Excellent alignement with joints.