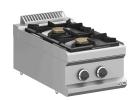

# MFB74TXS

#### TECHNICAL DATA:

| External dimensions - WxDxH (cm) | 40x71,4x25 |
|----------------------------------|------------|
| Nr. Burners 5.5 kW               | 2          |
| Total power (kW)                 | 11         |

| ADDITIONAL TECHNICAL DATA: |     |
|----------------------------|-----|
| Weight (kg)                | 30  |
| Volume (m3)                | 0,2 |

Flex Burners with brass burner caps and self-stabilizing flame, to cook safely and for simpler maintenance. Each burner has an adjustable power range, from a minimum of 1.5 kW to a maximum of 5.5 / 7 kW, to get maximum fl exibility. The pilot flame is protected inside the main burner. The placement of the burners allows use of pans up to 40 cm in diameter. The single cast iron pan support are dishwasher-size. 1 mm worktop in AISI 18/10 stainless steel. Excellent alignement with joints.