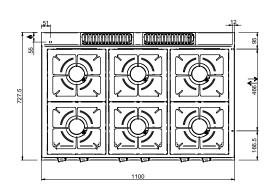

#### TECHNICAL DATA:

| External dimensions - WxDxH (cm) | 40x71,4x25 |
|----------------------------------|------------|
| Nr. Burners 5.5 kW               | 2          |
| Total power (kW)                 | 11         |

| ADDITIONAL TECHNICAL DATA: |     |
|----------------------------|-----|
| Weight (kg)                | 30  |
| Volume (m3)                | 0,2 |

Flex Burners with brass burner caps and self-stabilizing flame, to cook safely and for simpler maintenance. Each burner has an adjustable power range, from a minimum of 1.5 kW to a maximum of 5.5 / 7 kW, to get maximum fl exibility. The pilot flame is protected inside the main burner. The placement of the burners allows use of pans up to 40 cm in diameter. The single cast iron pan support are dishwasher-size. 1 mm worktop in AISI 18/10 stainless steel. Excellent alignement with joints.