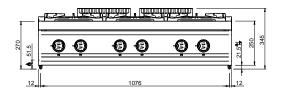

| ADDITIONAL TECHNICAL DATA: |     |
|----------------------------|-----|
| Weight (kg)                | 30  |
| Volume (m3)                | 0,2 |

Flex Burners with brass burner caps and self-stabilizing flame, to cook safely and for simpler maintenance. Each burner has an adjustable power range, from a minimum of 1.5 kW to a maximum of 5.5 / 7 kW, to get maximum fl exibility. The pilot flame is protected inside the main burner. The placement of the burners allows use of pans up to 40 cm in diameter. The single cast iron pan support are dishwasher-size. 1 mm worktop in AISI 18/10 stainless steel. Excellent alignement with joints.