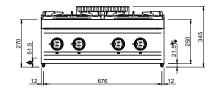

| ADDITIONAL TECHNICAL DATA: |     |
|----------------------------|-----|
| Weight (kg)                | 30  |
| Volume (m3)                | 0,2 |

Flex Burners with brass burner caps and self-stabilizing flame, to cook safely and for simpler maintenance. Each burner has an adjustable power range, from a minimum of 1.5 kW to a maximum of 5.5 / 7 kW, to get maximum fl exibility. The pilot flame is protected inside the main burner. The placement of the burners allows use of pans up to 40 cm in diameter. The single cast iron pan support are dishwasher-size. 1 mm worktop in AISI 18/10 stainless steel. Excellent alignement with joints.