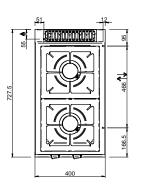

#### TECHNICAL DATA:

| External dimensions - WxDxH (cm) | 40x71,4x25 |
|----------------------------------|------------|
| Nr. Burners 5.5 kW               | 2          |
| Total power (kW)                 | 11         |

| ADDITIONAL TECHNICAL DATA: |     |
|----------------------------|-----|
| Weight (kg)                | 30  |
| Volume (m3)                | 0,2 |

Flex Burners with brass burner caps and self-stabilizing flame, to cook safely and for simpler maintenance. Each burner has an adjustable power range, from a minimum of 1.5 kW to a maximum of 5.5 / 7 kW, to get maximum fl exibility. The pilot flame is protected inside the main burner. The placement of the burners allows use of pans up to 40 cm in diameter. The single cast iron pan support are dishwasher-size. 1 mm worktop in AISI 18/10 stainless steel. Excellent alignement with joints.