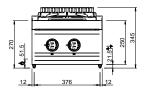

#### TECHNICAL DATA:

| External dimensions - WxDxH (cm) | 40x71,4x25 |
|----------------------------------|------------|
| Nr. Burners 5.5 kW               | 2          |
| Total power (kW)                 | 11         |

| ADDITIONAL TECHNICAL DATA: |     |
|----------------------------|-----|
| Weight (kg)                | 30  |
| Volume (m3)                | 0,2 |

Flex Burners with brass burner caps and self-stabilizing flame, to cook safely and for simpler maintenance. Each burner has an adjustable power range, from a minimum of 1.5 kW to a maximum of 5.5 / 7 kW, to get maximum fl exibility. The pilot flame is protected inside the main burner. The placement of the burners allows use of pans up to 40 cm in diameter. The single cast iron pan support are dishwasher-size. 1 mm worktop in AISI 18/10 stainless steel. Excellent alignement with joints.