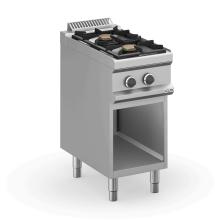

# MFB74AXL

### 2 BURNERS ON OPEN STAND

Flex Burners with brass burner caps and self-stabilizing flame, to cook safely and for simpler maintenance. Each burner has an adjustable power range, from a minimum of 1.5 kW to a maximum of 5.5 / 7 kW, to get maximum fl exibility. The pilot flame is protected inside the main burner. The placement of the burners allows use of pans up to 40 cm in diameter. The single cast iron pan support are dishwasher-size. 1 mm worktop in AISI 18/10 stainless steel. Excellent alignement with joints.