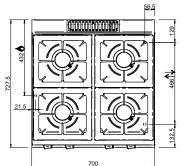

#### **TECHNICAL DATA:**

| External dimensions - WxDxH (cm) | 40x71,4x85 |
|----------------------------------|------------|
| Nr. Burners 7 kW                 | 2          |
| Total power (kW)                 | 14         |
| ADDITIONAL TECHNICAL DATA:       |            |
| Weight (kg)                      | 41         |
| Volume (m3)                      | 0,4        |

Flex Burners with brass burner caps and self-stabilizing flame, to cook safely and for simpler maintenance. Each burner has an adjustable power range, from a minimum of 1.5 kW to a maximum of 5.5 / 7 kW, to get maximum fl exibility. The pilot flame is protected inside the main burner. The placement of the burners allows use of pans up to 40 cm in diameter. The single cast iron pan support are dishwasher-size. 1 mm worktop in AISI 18/10 stainless steel. Excellent alignement with joints.