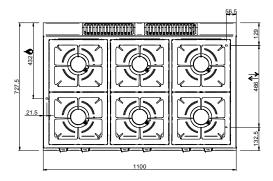

#### **TECHNICAL DATA:**

| External dimensions - WxDxH (cm) | 40x71,4x85 |
|----------------------------------|------------|
| Nr. Burners 7 kW                 | 2          |
| Total power (kW)                 | 14         |
| ADDITIONAL TECHNICAL DATA:       |            |
| Weight (kg)                      | 41         |
| Volume (m3)                      | 0,4        |

Flex Burners with brass burner caps and self-stabilizing flame, to cook safely and for simpler maintenance. Each burner has an adjustable power range, from a minimum of 1.5 kW to a maximum of 5.5 / 7 kW, to get maximum fl exibility. The pilot flame is protected inside the main burner. The placement of the burners allows use of pans up to 40 cm in diameter. The single cast iron pan support are dishwasher-size. 1 mm worktop in AISI 18/10 stainless steel. Excellent alignement with joints.