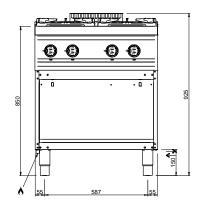

#### **TECHNICAL DATA:**

| External dimensions - WxDxH (cm) | 40x71,4x85 |
|----------------------------------|------------|
| Nr. Burners 7 kW                 | 2          |
| Total power (kW)                 | 14         |
| ADDITIONAL TECHNICAL DATA:       |            |
| Weight (kg)                      | 41         |
| Volume (m3)                      | 0,4        |

REGOLAZIONE PIEDINI / FEET ADJUSTMENT (h 0/+50) /TOP VERSION (h 0/+5)