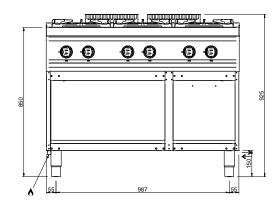

### 2 BURNERS ON OPEN STAND

#### **TECHNICAL DATA:**

| External dimensions - WxDxH (cm) | 40x71,4x85 |
|----------------------------------|------------|
| Nr. Burners 7 kW                 | 2          |
| Total power (kW)                 | 14         |
| ADDITIONAL TECHNICAL DATA:       |            |
| Weight (kg)                      | 41         |
| Volume (m3)                      | 0,4        |