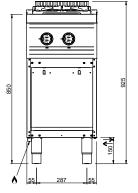

#### **TECHNICAL DATA:**

| External dimensions - WxDxH (cm) | 40x71,4x85 |
|----------------------------------|------------|
| Nr. Burners 7 kW                 | 2          |
| Total power (kW)                 | 14         |
| ADDITIONAL TECHNICAL DATA:       |            |
| Weight (kg)                      | 41         |
| Volume (m3)                      | 0,4        |

REGOLAZIONE PIEDINI / FEET ADJUSTMENT (h 0/+50) /TOP VERSION (h 0/+5)