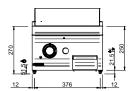

#### **TECHNICAL DATA:**

| Chromed plate                    | 0        |
|----------------------------------|----------|
| Lined plate                      | 0        |
| Smooth plate                     | •        |
| External dimensions - WxDxH (cm) | 80x90x25 |
| Total power (kW)                 | 18.4     |
| IPX5                             | •        |

#### **ADDITIONAL TECHNICAL DATA:**

| Nr. Burners 9 kW              | 2         |
|-------------------------------|-----------|
| Worktop dimensions - WxD (cm) | 70x69x1,5 |
| Weight (kg)                   | 100       |
| Volume (m3)                   | 0.4       |

INGRESSO GAS / GAS INLET (EN 10226-1) Ø M 1/2"

LEGENDA SIMBOLI / LEGEND

INGRESSO ACQUA / WATER INLET Ø M 1/2"

ATTACCO EQUIPOTENZIALE / EQUIPOTENTIAL

ALIMENTAZIONE ELETTRICA / POWER SUPPLY

SCARICO ACQUA / OLII WATER / OILS DRAIN