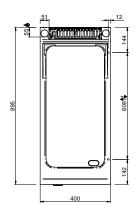

#### **TECHNICAL DATA:**

| Chromed plate                    | 0        |
|----------------------------------|----------|
| Lined plate                      | 0        |
| Smooth plate                     | •        |
| External dimensions - WxDxH (cm) | 80x90x25 |
| Total power (kW)                 | 18.4     |
| IPX5                             | •        |

#### **ADDITIONAL TECHNICAL DATA:**

| Nr. Burners 9 kW              | 2         |
|-------------------------------|-----------|
| Worktop dimensions - WxD (cm) | 70x69x1,5 |
| Weight (kg)                   | 100       |
| Volume (m3)                   | 0.4       |

REGOLAZIONE PIEDINI / FEET ADJUSTMENT (h 0/+50) /TOP VERSION (h 0/+5)