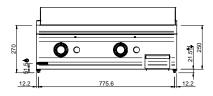

#### **TECHNICAL DATA:**

| Chromed plate                    | 0        |
|----------------------------------|----------|
| Lined plate                      | 0        |
| Smooth plate                     | •        |
| External dimensions - WxDxH (cm) | 80x90x25 |
| Total power (kW)                 | 18.4     |
| IPX5                             | •        |

#### **ADDITIONAL TECHNICAL DATA:**

| Nr. Burners 9 kW              | 2         |
|-------------------------------|-----------|
| Worktop dimensions - WxD (cm) | 70x69x1,5 |
| Weight (kg)                   | 100       |
| Volume (m3)                   | 0.4       |

INGRESSO GAS / GAS INLET (EN 10226-1) Ø M 1/2"

LEGENDA SIMBOLI / LEGEND

INGRESSO ACQUA / WATER INLET Ø M 1/2"

ATTACCO EQUIPOTENZIALE / EQUIPOTENTIAL

ALIMENTAZIONE ELETTRICA / POWER SUPPLY

SCARICO ACQUA / OLII WATER / OILS DRAIN