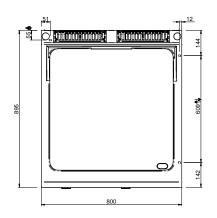

#### **TECHNICAL DATA:**

| Chromed plate                    | 0        |
|----------------------------------|----------|
| Lined plate                      | 0        |
| Smooth plate                     | •        |
| External dimensions - WxDxH (cm) | 80x90x25 |
| Total power (kW)                 | 18.4     |
| IPX5                             | •        |

#### **ADDITIONAL TECHNICAL DATA:**

| Nr. Burners 9 kW              | 2         |
|-------------------------------|-----------|
| Worktop dimensions - WxD (cm) | 70x69x1,5 |
| Weight (kg)                   | 100       |
| Volume (m3)                   | 0.4       |

INGRESSO GAS / GAS INLET (EN 10226-1) Ø M 1/2"

LEGENDA SIMBOLI / LEGEND

INGRESSO ACQUA / WATER INLET Ø M 1/2"

ATTACCO EQUIPOTENZIALE / EQUIPOTENTIAL

ALIMENTAZIONE ELETTRICA / POWER SUPPLY

SCARICO ACQUA / OLII WATER / OILS DRAIN

REGOLAZIONE PIEDINI / FEET ADJUSTMENT (h 0/+50) /TOP VERSION (h 0/+5)