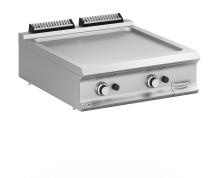

### SMOOTH PLATE GAS TOP

The cooking plate with rounded front corners in smooth steel, with polished or solid chrome finish, has a thickness of 15 mm.

Teflon cap (as option) easy to remove to facilitate the claning operations and the discharge of grease into a removable stainless steel basin with capacity up to 2,5 liters. In 70 cm models it's possible to differentiate cooking thanks to independent gas burners/electric heating elements.

The chrome finishing allows to cook different foods in succession without the risk of transferring smells and flavors, thus avoiding having to clean the griddle plate between different cooking. More than facilitating cleaning operations, the chrome finishing is characterized by lower dispersion of heat, making the working environment more comfortable.