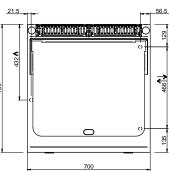

## **TECHNICAL DATA:**

| Chromed plate                                               | 0          |
|-------------------------------------------------------------|------------|
| Lined plate                                                 | 0          |
| Smooth plate                                                | •          |
| External dimensions - WxDxH (cm)                            | 40x73x85   |
| Total power (kW)                                            | 7          |
| IPX5                                                        | •          |
|                                                             |            |
| ADDITIONAL TECHNICAL DATA:                                  |            |
| ADDITIONAL TECHNICAL DATA:<br>Worktop dimensions - WxD (cm) | 33x54      |
|                                                             | 33x54<br>1 |
| Worktop dimensions - WxD (cm)                               |            |

đ

400

56.5

129

466

135

 $\uparrow \downarrow$ 

INGRESSO GAS / GAS INLET (EN 10226-1) Ø M 1/2″

21.5

432 👌

730

ALIMENTAZIONE ELETTRICA / POWER SUPPLY