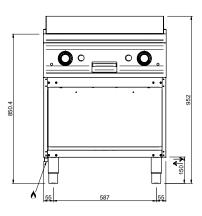

## **TECHNICAL DATA:**

| Chromed plate                                               | 0          |
|-------------------------------------------------------------|------------|
| Lined plate                                                 | 0          |
| Smooth plate                                                | •          |
| External dimensions - WxDxH (cm)                            | 40x73x85   |
| Total power (kW)                                            | 7          |
| IPX5                                                        | •          |
|                                                             |            |
| ADDITIONAL TECHNICAL DATA:                                  |            |
| ADDITIONAL TECHNICAL DATA:<br>Worktop dimensions - WxD (cm) | 33x54      |
|                                                             | 33x54<br>1 |
| Worktop dimensions - WxD (cm)                               |            |

đ

400

56.5

129

466

135

 $\uparrow \downarrow$ 

INGRESSO GAS / GAS INLET (EN 10226-1) Ø M 1/2″