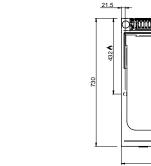

oking plate with rounded front corners in smooth steel, with polished or solid chrome finish, has a thickness of 15 mm.

Teflon cap (as option) easy to remove to facilitate the claning operations and the discharge of grease into a removable stainless steel basin with capacity up to 2 liters. In 70 cm models it's possible to differentiate cooking thanks to independent gas burners/electric heating elements.

The chrome finishing allows to cook different foods in succession without the risk of transferring smells and flavors, thus avoiding having to clean the griddle plate between different cooking. More then facilitating cleaning operations, the chrome finishing is characterized by lower dispersion of heat, making the working environment more comfortable.





đ

400

56.5

129

466

135







 $\uparrow \downarrow$ 



INGRESSO GAS / GAS INLET (EN 10226-1) Ø M 1/2″

21.5

432 👌

730

ALIMENTAZIONE ELETTRICA / POWER SUPPLY

## LEGENDA SIMBOLI / LEGEND



SCARICO ACQUA / OLII WATER / OILS DRAIN



REGOLAZIONE PIEDINI / FEET ADJUSTMENT (h 0/+50)