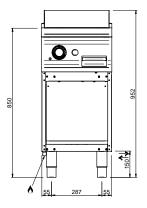

## **TECHNICAL DATA:**

| Chromed plate                                               | 0          |
|-------------------------------------------------------------|------------|
| Lined plate                                                 | 0          |
| Smooth plate                                                | •          |
| External dimensions - WxDxH (cm)                            | 40x73x85   |
| Total power (kW)                                            | 7          |
| IPX5                                                        | •          |
|                                                             |            |
| ADDITIONAL TECHNICAL DATA:                                  |            |
| ADDITIONAL TECHNICAL DATA:<br>Worktop dimensions - WxD (cm) | 33x54      |
|                                                             | 33x54<br>1 |
| Worktop dimensions - WxD (cm)                               |            |

đ

400

56.5

129

466

135

 $\uparrow \downarrow$ 

INGRESSO GAS / GAS INLET (EN 10226-1) Ø M 1/2″