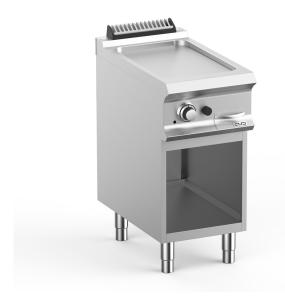

## DOMINA PRO 700 - FRY TOP FTBG74AL

## SMOOTH PLATE GAS ON OPEN STAND

## **TECHNICAL DATA:**

| Chromed plate                                               | 0          |
|-------------------------------------------------------------|------------|
| Lined plate                                                 | 0          |
| Smooth plate                                                | •          |
| External dimensions - WxDxH (cm)                            | 40x73x85   |
| Total power (kW)                                            | 7          |
| IPX5                                                        | •          |
|                                                             |            |
| ADDITIONAL TECHNICAL DATA:                                  |            |
| ADDITIONAL TECHNICAL DATA:<br>Worktop dimensions - WxD (cm) | 33x54      |
|                                                             | 33x54<br>1 |
| Worktop dimensions - WxD (cm)                               |            |

The cooking plate with rounded front corners in smooth steel, with polished or solid chrome finish, has a thickness of 15 mm.

Teflon cap (as option) easy to remove to facilitate the claning operations and the discharge of grease into a removable stainless steel basin with capacity up to 2 liters. In 70 cm models it's possible to differentiate cooking thanks to independent gas burners/electric heating elements.