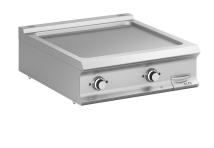

### RIBBED PLATE EL. TOP

The cooking plate with rounded front corners in smooth steel, with polished or solid chrome finish, has a thickness of 15 mm.

Teflon cap (as option) easy to remove to facilitate the claning operations and the discharge of grease into a removable stainless steel basin with capacity up to 2,5 liters. In 70 cm models it's possible to differentiate cooking thanks to independent gas burners/electric heating elements.

The chrome finishing allows to cook different foods in succession without the risk of transferring smells and flavors, thus avoiding having to clean the griddle plate between different cooking. More than facilitating cleaning operations, the chrome finishing is characterized by lower dispersion of heat, making the working environment more comfortable.