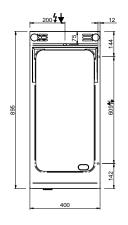

#### **TECHNICAL DATA:**

| Chromed plate                    | 0        |
|----------------------------------|----------|
| Lined plate                      | •        |
| Smooth plate                     | 0        |
| External dimensions - WxDxH (cm) | 80x90x25 |
| Total power (kW)                 | 14       |
| IPX5                             | •        |

#### **ADDITIONAL TECHNICAL DATA:**

| Nr. Electric heating elements 6 kW | 2               |
|------------------------------------|-----------------|
| Worktop dimensions - WxD (cm)      | 70x69x1,5       |
| Supply (N)                         | 400V 3N 50/60Hz |
| Weight (kg)                        | 100             |
| Volume (m3)                        | 0,4             |

REGOLAZIONE PIEDINI / FEET ADJUSTMENT (h 0/+50) /TOP VERSION (h 0/+5)