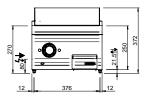

#### **TECHNICAL DATA:**

| Chromed plate                    | 0        |
|----------------------------------|----------|
| Lined plate                      | •        |
| Smooth plate                     | 0        |
| External dimensions - WxDxH (cm) | 80x90x25 |
| Total power (kW)                 | 14       |
| IPX5                             | •        |

#### **ADDITIONAL TECHNICAL DATA:**

| Nr. Electric heating elements 6 kW | 2               |
|------------------------------------|-----------------|
| Worktop dimensions - WxD (cm)      | 70x69x1,5       |
| Supply (N)                         | 400V 3N 50/60Hz |
| Weight (kg)                        | 100             |
| Volume (m3)                        | 0,4             |

REGOLAZIONE PIEDINI / FEET ADJUSTMENT (h 0/+50) /TOP VERSION (h 0/+5)