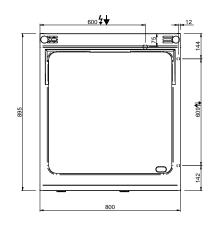

#### **TECHNICAL DATA:**

| Chromed plate                    | 0        |
|----------------------------------|----------|
| Lined plate                      | •        |
| Smooth plate                     | 0        |
| External dimensions - WxDxH (cm) | 80x90x25 |
| Total power (kW)                 | 14       |
| IPX5                             | •        |

#### **ADDITIONAL TECHNICAL DATA:**

| Nr. Electric heating elements 6 kW | 2               |
|------------------------------------|-----------------|
| Worktop dimensions - WxD (cm)      | 70x69x1,5       |
| Supply (N)                         | 400V 3N 50/60Hz |
| Weight (kg)                        | 100             |
| Volume (m3)                        | 0,4             |