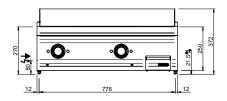

#### **TECHNICAL DATA:**

| Chromed plate                    | 0        |
|----------------------------------|----------|
| Lined plate                      | •        |
| Smooth plate                     | 0        |
| External dimensions - WxDxH (cm) | 80x90x25 |
| Total power (kW)                 | 14       |
| IPX5                             | •        |

#### **ADDITIONAL TECHNICAL DATA:**

| Nr. Electric heating elements 6 kW | 2               |
|------------------------------------|-----------------|
| Worktop dimensions - WxD (cm)      | 70x69x1,5       |
| Supply (N)                         | 400V 3N 50/60Hz |
| Weight (kg)                        | 100             |
| Volume (m3)                        | 0,4             |

INGRESSO GAS / GAS INLET (EN 10226-1) Ø M 1/2"

LEGENDA SIMBOLI / LEGEND

INGRESSO ACQUA / WATER INLET Ø M 1/2"

ATTACCO EQUIPOTENZIALE / EQUIPOTENTIAL

ALIMENTAZIONE ELETTRICA / POWER SUPPLY

SCARICO ACQUA / OLII WATER / OILS DRAIN