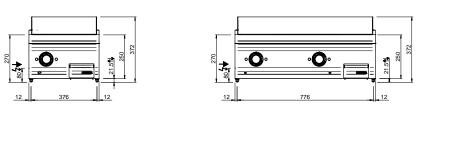

## TECHNICAL DATA:

| •        |
|----------|
| •        |
| •        |
| 80x90x25 |
| 14       |
| •        |
|          |

## ADDITIONAL TECHNICAL DATA:

| Nr. Electric heating elements 6 kW | 2               |
|------------------------------------|-----------------|
| Worktop dimensions - WxD (cm)      | 70x69x1,5       |
| Supply (N)                         | 400V 3N 50/60Hz |
| Weight (kg)                        | 100             |
| Volume (m3)                        | 0,4             |
| Volume (m3)                        | 0,4             |