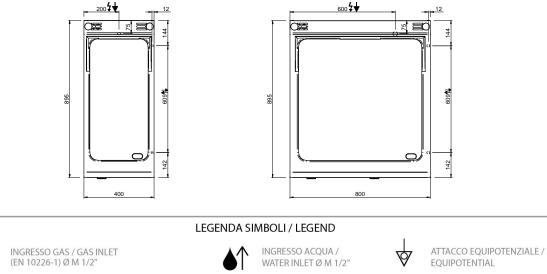

## TECHNICAL DATA:

| •        |
|----------|
| •        |
| •        |
| 80x90x25 |
| 14       |
| •        |
|          |

## ADDITIONAL TECHNICAL DATA:

| Nr. Electric heating elements 6 kW | 2               |
|------------------------------------|-----------------|
| Worktop dimensions - WxD (cm)      | 70x69x1,5       |
| Supply (N)                         | 400V 3N 50/60Hz |
| Weight (kg)                        | 100             |
| Volume (m3)                        | 0,4             |
| Volume (m3)                        | 0,4             |

ALIMENTAZIONE ELETTRICA / POWER SUPPLY 4

0

SCARICO ACQUA / OLII WATER / OILS DRAIN

REGOLAZIONE PIEDINI /

FEET ADJUSTMENT (h 0/+50) / TOP VERSION (h 0/+5)