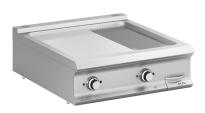

## DOMINA PRO 900 - FRY TOP FTBE98TLRC

## 2/3 CHROMED SMOOTH 1/3 RIBBED PLATE EL.

The cooking plate with rounded front corners in smooth steel, with polished or solid chrome finish, has a thickness of 15 mm.

Teflon cap (as option) easy to remove to facilitate the claning operations and the discharge of grease into a removable stainless steel basin with capacity up to 2,5 liters. In 70 cm models it's possible to differentiate cooking thanks to independent gas burners/electric heating elements.

The chrome finishing allows to cook different foods in succession without the risk of transferring smells and flavors, thus avoiding having to clean the griddle plate between different cooking. More than facilitating cleaning operations, the chrome finishing is characterized by lower dispersion of heat, making the working environment more comfortable.