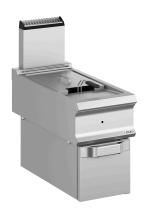

# FRG94T

## 1 BOWL, GAS TOP (CANTILEVER)

#### **TECHNICAL DATA:**

| External dimensions - WxDxH (cm) | 40x90x118 |
|----------------------------------|-----------|
| Tank capacity (It-GN)            | 18        |
| Total power (kW)                 | 18        |
| IPX5                             | •         |