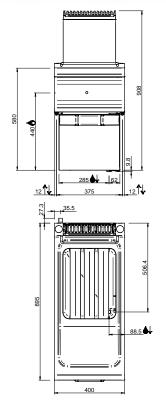

#### **TECHNICAL DATA:**

| External dimensions - WxDxH (cm) | 40x90x118 |
|----------------------------------|-----------|
| Tank capacity (It-GN)            | 18        |
| Total power (kW)                 | 18        |
| IPX5                             | •         |

#### ADDITIONAL TECHNICAL DATA:

| Tank dimensions - WxDxH (cm) | 30x40x31,5 |
|------------------------------|------------|
| Weight (kg)                  | 60         |
| Volume (m3)                  | 0,5        |