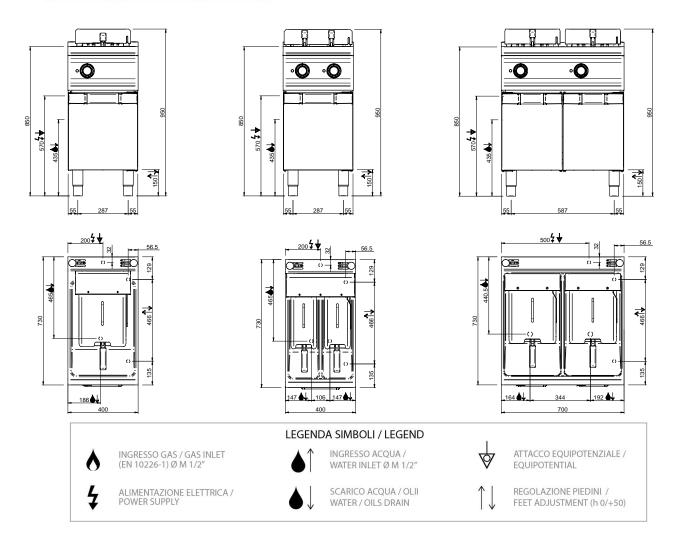

#### **TECHNICAL DATA:**

| External dimensions - WxDxH (cm) | 40x73x85 |
|----------------------------------|----------|
| Tank capacity (It-GN)            | 12       |
| Total power (kW)                 | 9        |
| IPX5                             | •        |

### **ADDITIONAL TECHNICAL DATA:**

| Tank dimensions - WxDxH (cm) | 24x34x21,5      |
|------------------------------|-----------------|
| Supply (N)                   | 400V 3N 50/60Hz |
| Weight (kg)                  | 53              |
| Volume (m3)                  | 0.5             |