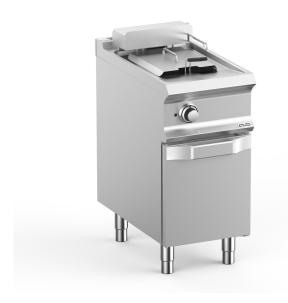

### DOMINA PRO 700 - FRYERS

## FRBE74A

# 1 BOWL, ELECTRIC ON CLOSED STAND

#### **TECHNICAL DATA:**

| External dimensions - WxDxH (cm) | 40x73x85 |
|----------------------------------|----------|
| Tank capacity (It-GN)            | 12       |
| Total power (kW)                 | 9        |
| IPX5                             | •        |