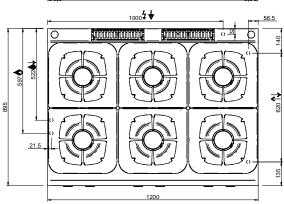

### **TECHNICAL DATA:**

| External dimensions - WxDxH (cm) | 40x90x85 |
|----------------------------------|----------|
| Nr. Burners 5.5 kW               | 2        |
| Total power (kW)                 | 11       |
| IPX5                             | •        |

to cook safely and for simpler maintenance. 5,5/7 kW burners has an adjustable power range from a minimum of 1.5 kW to a maximum of 5.5 / 7 kW; 11kW burners has an adjustable power range from a minimum of 2 kW to a maximum of 11 kW, to get maximum flexibility. The pilot flame is protected inside the main burner. The placement of the burners allows use of pans up to 40 cm in diameter. The single cast iron pan support are dishwasher-size.