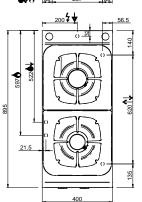

### **TECHNICAL DATA:**

| External dimensions - WxDxH (cm) | 40x90x85 |
|----------------------------------|----------|
| Nr. Burners 5.5 kW               | 2        |
| Total power (kW)                 | 11       |
| IPX5                             | •        |

to cook safely and for simpler maintenance. 5,5/7 kW burners has an adjustable power range from a minimum of 1.5 kW to a maximum of 5.5 / 7 kW; 11kW burners has an adjustable power range from a minimum of 2 kW to a maximum of 11 kW, to get maximum flexibility. The pilot flame is protected inside the main burner. The placement of the burners allows use of pans up to 40 cm in diameter. The single cast iron pan support are dishwasher-size.