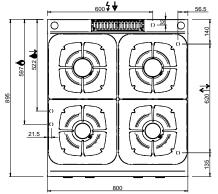

### **TECHNICAL DATA:**

| External dimensions - WxDxH (cm) | 40x90x85 |
|----------------------------------|----------|
| Nr. Burners 5.5 kW               | 2        |
| Total power (kW)                 | 11       |
| IPX5                             | •        |

to cook safely and for simpler maintenance. 5,5/7 kW burners has an adjustable power range from a minimum of 1.5 kW to a maximum of 5.5 / 7 kW; 11kW burners has an adjustable power range from a minimum of 2 kW to a maximum of 11 kW, to get maximum flexibility. The pilot flame is protected inside the main burner. The placement of the burners allows use of pans up to 40 cm in diameter. The single cast iron pan support are dishwasher-size.