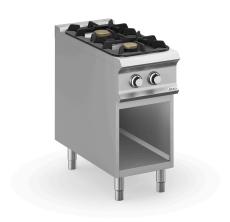

# DOMINA PRO 900 - GAS RANGES

# FB94AXXS

## 2 BURNERS ON OPEN STAND

### **TECHNICAL DATA:**

| External dimensions - WxDxH (cm) | 40x90x85 |
|----------------------------------|----------|
| Nr. Burners 5.5 kW               | 2        |
| Total power (kW)                 | 11       |
| IPX5                             | •        |