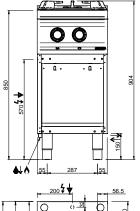

### **TECHNICAL DATA:**

| External dimensions - WxDxH (cm) | 40x90x85 |
|----------------------------------|----------|
| Nr. Burners 5.5 kW               | 2        |
| Total power (kW)                 | 11       |
| IPX5                             | •        |

#### **ADDITIONAL TECHNICAL DATA:**

| Weight (kg)       | 51  |
|-------------------|-----|
| Volume (m3)       | 0,5 |
| Electric ignition |     |

Flex Burners with brass burner caps and self-stabilizing flame,

REGOLAZIONE PIEDINI / FEET ADJUSTMENT (h 0/+50) /TOP VERSION (h 0/+5)