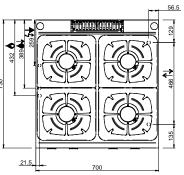

### **TECHNICAL DATA:**

| External dimensions - WxDxH (cm) | 70x73x85 |
|----------------------------------|----------|
| Nr. Burners 5.5 kW               | 4        |
| Gas oven (kW)                    | 6        |
| Total power (kW)                 | 28       |
| IPX5                             | •        |

### **ADDITIONAL TECHNICAL DATA:**

| Oven dimensions - WxDxH (cm) | 56x63x30 |
|------------------------------|----------|
| Weight (kg)                  | 94       |
| Volume (m3)                  | 0,8      |