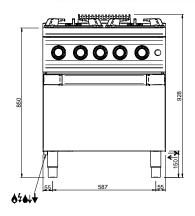

### **TECHNICAL DATA:**

| External dimensions - WxDxH (cm) | 70x73x85 |
|----------------------------------|----------|
| Nr. Burners 5.5 kW               | 4        |
| Gas oven (kW)                    | 6        |
| Total power (kW)                 | 28       |
| IPX5                             | •        |

### **ADDITIONAL TECHNICAL DATA:**

| Oven dimensions - WxDxH (cm) | 56x63x30 |
|------------------------------|----------|
| Weight (kg)                  | 94       |
| Volume (m3)                  | 0,8      |

REGOLAZIONE PIEDINI / FEET ADJUSTMENT (h 0/+50)