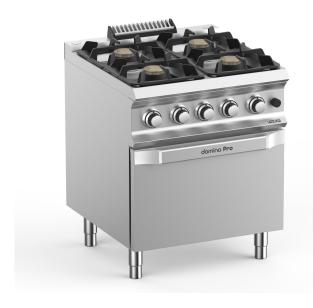

## DOMINA PRO 700 - GAS RANGES

# FB77FGXS

## 4 BURNERS ON GAS OVEN

Electric ignition

Flex Burners with brass burner caps and self-stabilizing flame, to cook safely and for simpler maintenance. Each burner has an adjustable power range, from a minimum of 1.5 kW to a maximum of 5.5 / 7 kW, to get maximum flexibility. The pilot flame is protected inside the main burner. The placement of the burners allows use of pans up to 40 cm in diameter. The single cast iron pan support are dishwasher-size.

Versions with oven: Stainless steel cooking chamber with enameled bottom, stainless steel double-wall door with insulating casing.

Gas oven: 6 kW burner (8 kW for maxi oven) with self-stabilizing flame; thermostatic temperature control with safety valve and thermocouple; piezo-electric burner ignition. 3 GN 2/1 rack support.