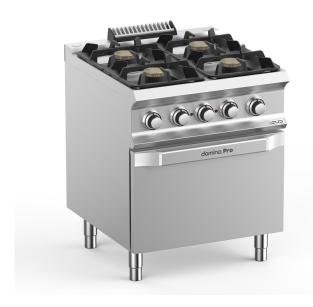

## DOMINA PRO 700 - GAS RANGES

# FB77FEXS

## 4 BURNERS ON ELECTRIC OVEN

Electric ignition

Flex Burners with brass burner caps and self-stabilizing flame, to cook safely and for simpler maintenance. Each burner has an adjustable power range, from a minimum of 1.5 kW to a maximum of 5.5 / 7 kW, to get maximum flexibility. The pilot flame is protected inside the main burner. The placement of the burners allows use of pans up to 40 cm in diameter. The single cast iron pan support are dishwasher-size.

Versions with oven: Stainless steel cooking chamber with enameled bottom, stainless steel double-wall door with insulating casing.

Gas oven: 6 kW burner (8 kW for maxi oven) with self-stabilizing flame; thermostatic temperature control with safety valve and thermocouple; piezo-electric burner ignition. 3 GN 2/1 rack support.

Electric oven: 5.3 kW (2,6 kW for ventilated oven) stainless steel armoured heating elements placed on the bottom and on the top of the cooking chamber; thermostatic temperature control with separate bottom/top temperature control for maximum cooking flexibility. 3 GN 2/1 rack support (static oven) and 3 GN 1/1 rack support (ventilated oven).