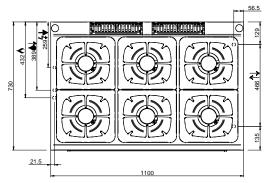

f the burners allows use of pans up to 40 cm in diameter. The single cast iron pan support are dishwasher-size.

Versions with oven: Stainless steel cooking chamber with enameled bottom, stainless steel double-wall door with insulating casing.

Gas oven: 6 kW burner (8 kW for maxi oven) with self-stabilizing flame; thermostatic temperature control with safety valve and thermocouple; piezo-electric burner ignition. 3 GN 2/1 rack support.

Electric oven: 5.3 kW (2,6 kW for ventilated oven) stainless steel armoured heating elements placed on the bottom and on the top of the cooking chamber; thermostatic temperature control with separate bottom/top temperature control for maximum cooking flexibility. 3 GN 2/1 rack support (static oven) and 3 GN 1/1 rack support (ventilated oven).

















INGRESSO GAS / GAS INLET (EN 10226-1) Ø M 1/2"



INGRESSO ACQUA / WATER INLET Ø M 1/2"

LEGENDA SIMBOLI / LEGEND



ATTACCO EQUIPOTENZIALE / EQUIPOTENTIAL



ALIMENTAZIONE ELETTRICA / POWER SUPPLY



SCARICO ACQUA / OLII WATER / OILS DRAIN



REGOLAZIONE PIEDINI / FEET ADJUSTMENT (h 0/+50)