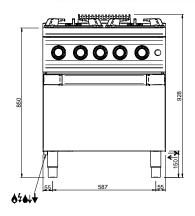

### **TECHNICAL DATA:**

| External dimensions - WxDxH (cm) | 70x73x85 |
|----------------------------------|----------|
| Nr. Burners 5.5 kW               | 4        |
| Gas oven (kW)                    | 5,3      |
| Total power (kW)                 | 22       |
| IPX5                             | •        |

### **ADDITIONAL TECHNICAL DATA:**

| Oven dimensions - WxDxH (cm) | 56x63x30        |
|------------------------------|-----------------|
| Supply (N)                   | 400V/3N 50/60Hz |
| Weight (kg)                  | 95              |
| Volume (m3)                  | 0,8             |
| EL ALLES                     |                 |

INGRESSO GAS / GAS INLET (EN 10226-1) Ø M 1/2"

INGRESSO ACQUA / WATER INLET Ø M 1/2"

LEGENDA SIMBOLI / LEGEND

ATTACCO EQUIPOTENZIALE / EQUIPOTENTIAL

ALIMENTAZIONE ELETTRICA / POWER SUPPLY

SCARICO ACQUA / OLII WATER / OILS DRAIN

REGOLAZIONE PIEDINI / FEET ADJUSTMENT (h 0/+50)