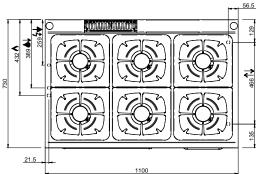

of the burners allows use of pans up to 40 cm in diameter. The single cast iron pan support are dishwasher-size.

Versions with oven: Stainless steel cooking chamber with enameled bottom, stainless steel double-wall door with insulating casing.

Gas oven: 6 kW burner (8 kW for maxi oven) with self-stabilizing flame; thermostatic temperature control with safety valve and thermocouple; piezo-electric burner ignition. 3 GN 2/1 rack support.

Electric oven: 5.3 kW (2,6 kW for ventilated oven) stainless steel armoured heating elements placed on the bottom and on the top of the cooking chamber; thermostatic temperature control with separate bottom/top temperature control for maximum cooking flexibility. 3 GN 2/1 rack support (static oven) and 3 GN 1/1 rack support (ventilated oven).

















INGRESSO GAS / GAS INLET (EN 10226-1) Ø M 1/2"



INGRESSO ACQUA / WATER INLET Ø M 1/2"

LEGENDA SIMBOLI / LEGEND



ATTACCO EQUIPOTENZIALE / EQUIPOTENTIAL



ALIMENTAZIONE ELETTRICA / POWER SUPPLY



SCARICO ACQUA / OLII WATER / OILS DRAIN



REGOLAZIONE PIEDINI / FEET ADJUSTMENT (h 0/+50)