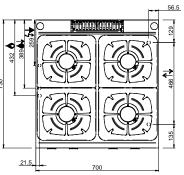

### **TECHNICAL DATA:**

| External dimensions - WxDxH (cm) | 70x73x85 |
|----------------------------------|----------|
| Nr. Burners 5.5 kW               | 4        |
| Gas oven (kW)                    | 5,3      |
| Total power (kW)                 | 22       |
| IPX5                             | •        |

### **ADDITIONAL TECHNICAL DATA:**

| Oven dimensions - WxDxH (cm) | 56x63x30        |
|------------------------------|-----------------|
| Supply (N)                   | 400V/3N 50/60Hz |
| Weight (kg)                  | 95              |
| Volume (m3)                  | 0,8             |
| EL ALLES                     |                 |