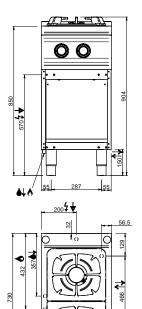

#### **TECHNICAL DATA:**

| External dimensions - WxDxH (cm) | 40x73x85 |
|----------------------------------|----------|
| Nr. Burners 5.5 kW               | 2        |
| Total power (kW)                 | 11       |
| IPX5                             | •        |
|                                  |          |

#### ADDITIONAL TECHNICAL DATA:

| Weight (kg)       | 43  |
|-------------------|-----|
| Volume (m3)       | 0,4 |
| Electric ignition |     |

Flex Burners with brass burner caps and self-stabilizing flame, to cook safely and for simpler maintenance. Each burner has an adjustable power range, from a minimum of 1.5 kW to a maximum of 5.5 / 7 kW, to get maximum flexibility. The pilot flame is protected inside the main burner. The placement of the burners allows use of pans up to 40 cm in diameter. The single cast iron pan support are dishwasher-size.

21.5

INGRESSO GAS / GAS INLET (EN 10226-1) Ø M 1/2"

LEGENDA SIMBOLI / LEGEND

INGRESSO ACQUA / WATER INLET Ø M 1/2"

ATTACCO EQUIPOTENZIALE / EQUIPOTENTIAL

ALIMENTAZIONE ELETTRICA / POWER SUPPLY

SCARICO ACQUA / OLII WATER / OILS DRAIN

REGOLAZIONE PIEDINI / FEET ADJUSTMENT (h 0/+50) /TOP VERSION (h 0/+5)