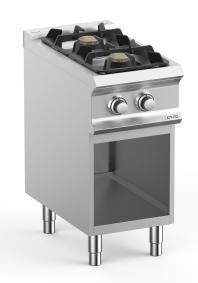

## DOMINA PRO 700 - GAS RANGES

# FB74AXS

### 2 BURNERS ON OPEN STAND

#### **TECHNICAL DATA:**

| External dimensions - WxDxH (cm) | 40x73x85 |
|----------------------------------|----------|
| Nr. Burners 5.5 kW               | 2        |
| Total power (kW)                 | 11       |
| IPX5                             | •        |
|                                  |          |