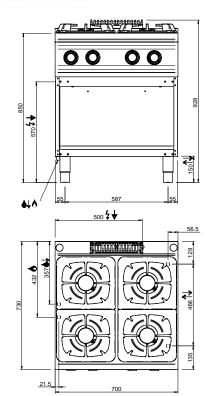

#### ADDITIONAL TECHNICAL DATA:

| Weight (kg)       | 43  |
|-------------------|-----|
| Volume (m3)       | 0,4 |
| Electric ignition |     |

Flex Burners with brass burner caps and self-stabilizing flame, to cook safely and for simpler maintenance. Each burner has an adjustable power range, from a minimum of 1.5 kW to a maximum of 5.5 / 7 kW, to get maximum flexibility. The pilot flame is protected inside the main burner. The placement of the burners allows use of pans up to 40 cm in diameter. The single cast iron pan support are dishwasher-size.

21.5

INGRESSO GAS / GAS INLET (EN 10226-1) Ø M 1/2"

LEGENDA SIMBOLI / LEGEND

INGRESSO ACQUA / WATER INLET Ø M 1/2"

ATTACCO EQUIPOTENZIALE / EQUIPOTENTIAL

ALIMENTAZIONE ELETTRICA / POWER SUPPLY

SCARICO ACQUA / OLII WATER / OILS DRAIN

REGOLAZIONE PIEDINI / FEET ADJUSTMENT (h 0/+50) /TOP VERSION (h 0/+5)