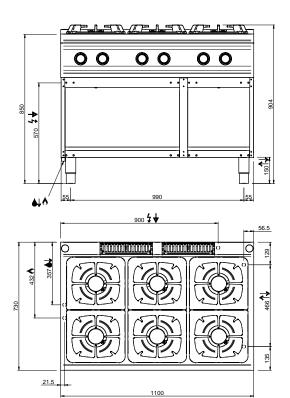

#### ADDITIONAL TECHNICAL DATA:

| Weight (kg)       | 43  |
|-------------------|-----|
| Volume (m3)       | 0,4 |
| Electric ignition |     |

Flex Burners with brass burner caps and self-stabilizing flame, to cook safely and for simpler maintenance. Each burner has an adjustable power range, from a minimum of 1.5 kW to a maximum of 5.5 / 7 kW, to get maximum flexibility. The pilot flame is protected inside the main burner. The placement of the burners allows use of pans up to 40 cm in diameter. The single cast iron pan support are dishwasher-size.

21.5

INGRESSO GAS / GAS INLET (EN 10226-1) Ø M 1/2"

LEGENDA SIMBOLI / LEGEND

INGRESSO ACQUA / WATER INLET Ø M 1/2"

ATTACCO EQUIPOTENZIALE / EQUIPOTENTIAL

ALIMENTAZIONE ELETTRICA / POWER SUPPLY

SCARICO ACQUA / OLII WATER / OILS DRAIN

REGOLAZIONE PIEDINI / FEET ADJUSTMENT (h 0/+50) /TOP VERSION (h 0/+5)