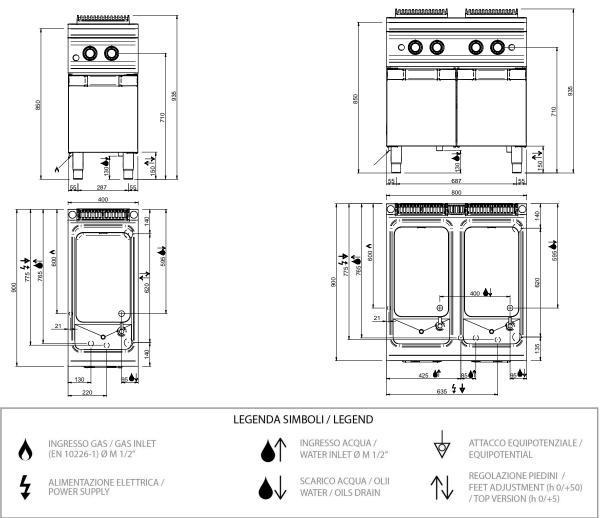

## **TECHNICAL DATA:**

| External dimensions - WxDxH (cm) | 40x90x85 |
|----------------------------------|----------|
| Tank capacity (It-GN)            | 40       |
| Total power (kW)                 | 13,3     |
| IPX5                             |          |

## ADDITIONAL TECHNICAL DATA:

| Tank dimensions - WxDxH (cm) | 305x510x275     |
|------------------------------|-----------------|
| Supply (N)                   | 230V/1N 50/60Hz |
| Weight (kg)                  | 57              |
| Volume (m3)                  | 0,5             |