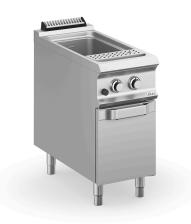

## DOMINA PRO 900 - PASTA COOKERS

## 1 BOWL, GAS ON CLOSED STAND

## **TECHNICAL DATA:**

| External dimensions - WxDxH (cm) | 40x90x85 |
|----------------------------------|----------|
| Tank capacity (It-GN)            | 40       |
| Total power (kW)                 | 13,3     |
| IPX5                             |          |