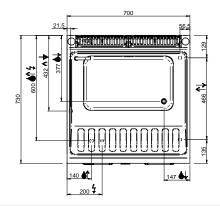

### **TECHNICAL DATA:**

| External dimensions - WxDxH (cm) | 70x73x85 |
|----------------------------------|----------|
| Tank capacity (It-GN)            | 40       |
| Total power (kW)                 | 13,3     |
| IPX5                             | •        |

#### **ADDITIONAL TECHNICAL DATA:**

| Tank dimensions - WxDxH (cm) | 51x31x30         |
|------------------------------|------------------|
| Supply (N)                   | 230V 1N 50/60 Hz |
| Weight (kg)                  | 68               |
| Volume (m3)                  | 0,8              |

#### LEGENDA SIMBOLI / LEGEND

INGRESSO GAS / GAS INLET (EN 10226-1) Ø M 1/2"

INGRESSO ACQUA / WATER INLET Ø M 1/2"

ATTACCO EQUIPOTENZIALE / EQUIPOTENTIAL

ALIMENTAZIONE ELETTRICA / POWER SUPPLY

SCARICO ACQUA / OLII WATER / OILS DRAIN

REGOLAZIONE PIEDINI / FEET ADJUSTMENT (h 0/+50) /TOP VERSION (h 0/+5)