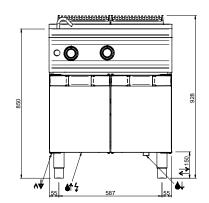

### **TECHNICAL DATA:**

| External dimensions - WxDxH (cm) | 70x73x85 |
|----------------------------------|----------|
| Tank capacity (It-GN)            | 40       |
| Total power (kW)                 | 13,3     |
| IPX5                             | •        |

#### **ADDITIONAL TECHNICAL DATA:**

| Tank dimensions - WxDxH (cm) | 51x31x30         |
|------------------------------|------------------|
| Supply (N)                   | 230V 1N 50/60 Hz |
| Weight (kg)                  | 68               |
| Volume (m3)                  | 0,8              |

REGOLAZIONE PIEDINI / FEET ADJUSTMENT (h 0/+50) /TOP VERSION (h 0/+5)