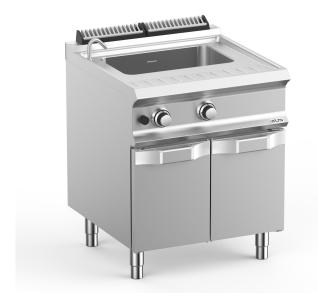

## DOMINA PRO 700 - PASTA COOKERS

# CPG77A



## 1 BOWL, GAS ON CLOSED STAND

### **TECHNICAL DATA:**

| External dimensions - WxDxH (cm) | 70x73x85 |
|----------------------------------|----------|
| Tank capacity (It-GN)            | 40       |
| Total power (kW)                 | 13,3     |
| IPX5                             | •        |

#### **ADDITIONAL TECHNICAL DATA:**

| Tank dimensions - WxDxH (cm) | 51x31x30         |
|------------------------------|------------------|
| Supply (N)                   | 230V 1N 50/60 Hz |
| Weight (kg)                  | 68               |
| Volume (m3)                  | 0,8              |

The moulded tanks are in AISI 316 anti-corrosion stainless steel, with rounded corners for easy cleaning. The optional pasta baskets

are in AISI 304 18/10 stainless steel with thermal handle. Electric