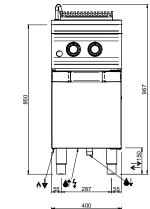

### **TECHNICAL DATA:**

| External dimensions - WxDxH (cm) | 70x73x85 |
|----------------------------------|----------|
| Tank capacity (It-GN)            | 40       |
| Total power (kW)                 | 13,3     |
| IPX5                             | •        |

#### **ADDITIONAL TECHNICAL DATA:**

| Tank dimensions - WxDxH (cm) | 51x31x30         |
|------------------------------|------------------|
| Supply (N)                   | 230V 1N 50/60 Hz |
| Weight (kg)                  | 68               |
| Volume (m3)                  | 0,8              |

REGOLAZIONE PIEDINI / FEET ADJUSTMENT (h 0/+50) /TOP VERSION (h 0/+5)