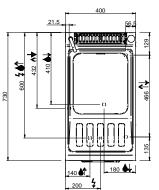

### **TECHNICAL DATA:**

| External dimensions - WxDxH (cm) | 70x73x85 |
|----------------------------------|----------|
| Tank capacity (It-GN)            | 40       |
| Total power (kW)                 | 13,3     |
| IPX5                             | •        |

#### **ADDITIONAL TECHNICAL DATA:**

| Tank dimensions - WxDxH (cm) | 51x31x30         |
|------------------------------|------------------|
| Supply (N)                   | 230V 1N 50/60 Hz |
| Weight (kg)                  | 68               |
| Volume (m3)                  | 0,8              |

#### LEGENDA SIMBOLI / LEGEND

INGRESSO GAS / GAS INLET (EN 10226-1) Ø M 1/2"

INGRESSO ACQUA / WATER INLET Ø M 1/2"

ATTACCO EQUIPOTENZIALE / EQUIPOTENTIAL

ALIMENTAZIONE ELETTRICA / POWER SUPPLY

SCARICO ACQUA / OLII WATER / OILS DRAIN

REGOLAZIONE PIEDINI / FEET ADJUSTMENT (h 0/+50) /TOP VERSION (h 0/+5)