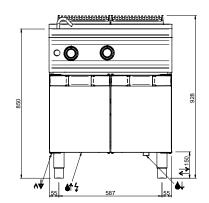

### **TECHNICAL DATA:**

| External dimensions - WxDxH (cm) | 40x73x85 |
|----------------------------------|----------|
| Tank capacity (It-GN)            | 26       |
| Total power (kW)                 | 8,5      |
| IPX5                             | •        |

REGOLAZIONE PIEDINI / FEET ADJUSTMENT (h 0/+50) /TOP VERSION (h 0/+5)