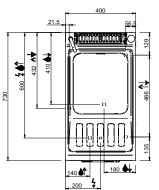

#### **ADDITIONAL TECHNICAL DATA:**

| Tank dimensions - WxDxH (cm) | 31x34x30         |
|------------------------------|------------------|
| Supply (N)                   | 230V 1N 50/60 Hz |
| Weight (kg)                  | 50               |
| Volume (m3)                  | 0,5              |

REGOLAZIONE PIEDINI / FEET ADJUSTMENT (h 0/+50) /TOP VERSION (h 0/+5)