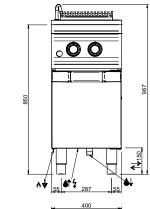

### **TECHNICAL DATA:**

| External dimensions - WxDxH (cm) | 40x73x85 |
|----------------------------------|----------|
| Tank capacity (It-GN)            | 26       |
| Total power (kW)                 | 8,5      |
| IPX5                             | •        |

#### **ADDITIONAL TECHNICAL DATA:**

| Tank dimensions - WxDxH (cm) | 31x34x30         |
|------------------------------|------------------|
| Supply (N)                   | 230V 1N 50/60 Hz |
| Weight (kg)                  | 50               |
| Volume (m3)                  | 0,5              |

#### LEGENDA SIMBOLI / LEGEND

INGRESSO GAS / GAS INLET (EN 10226-1) Ø M 1/2"

INGRESSO ACQUA / WATER INLET Ø M 1/2"

ATTACCO EQUIPOTENZIALE / EQUIPOTENTIAL

ALIMENTAZIONE ELETTRICA / POWER SUPPLY

SCARICO ACQUA / OLII WATER / OILS DRAIN

REGOLAZIONE PIEDINI / FEET ADJUSTMENT (h 0/+50) /TOP VERSION (h 0/+5)