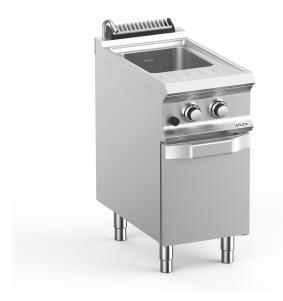

# CPG74A

## 1 BOWL, GAS ON CLOSED STAND

### **TECHNICAL DATA:**

| External dimensions - WxDxH (cm) | 40x73x85 |
|----------------------------------|----------|
| Tank capacity (It-GN)            | 26       |
| Total power (kW)                 | 8,5      |
| IPX5                             | •        |