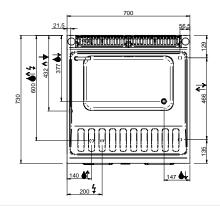

### **TECHNICAL DATA:**

| External dimensions - WxDxH (cm) | 40x73x85 |
|----------------------------------|----------|
| Tank capacity (It-GN)            | 26       |
| Total power (kW)                 | 8,5      |
| IPX5                             | •        |

#### **ADDITIONAL TECHNICAL DATA:**

| Tank dimensions - WxDxH (cm) | 31x34x30         |
|------------------------------|------------------|
| Supply (N)                   | 230V 1N 50/60 Hz |
| Weight (kg)                  | 50               |
| Volume (m3)                  | 0,5              |

#### LEGENDA SIMBOLI / LEGEND

INGRESSO GAS / GAS INLET (EN 10226-1) Ø M 1/2"

INGRESSO ACQUA / WATER INLET Ø M 1/2"

ATTACCO EQUIPOTENZIALE / EQUIPOTENTIAL

ALIMENTAZIONE ELETTRICA / POWER SUPPLY

SCARICO ACQUA / OLII WATER / OILS DRAIN

REGOLAZIONE PIEDINI / FEET ADJUSTMENT (h 0/+50) /TOP VERSION (h 0/+5)