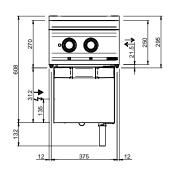

#### **TECHNICAL DATA:**

| External dimensions - WxDxH (cm) | 80x90x58 |
|----------------------------------|----------|
| Tank capacity (It-GN)            | 40+40    |
| Total power (kW)                 | 9+9=18   |
| IPX5                             | •        |

#### **ADDITIONAL TECHNICAL DATA:**

| Tank dimensions - WxDxH (cm) | 30,5x51x27,5    |
|------------------------------|-----------------|
| Supply (N)                   | 400V 3N 50/60Hz |
| Weight (kg)                  | 75              |
| Volume (m3)                  | 1               |

#### LEGENDA SIMBOLI / LEGEND

INGRESSO GAS / GAS INLET (EN 10226-1) Ø M 1/2"

ALIMENTAZIONE ELETTRICA / POWER SUPPLY

INGRESSO ACQUA / WATER INLET Ø M 1/2"

SCARICO ACQUA / OLII WATER / OILS DRAIN

ATTACCO EQUIPOTENZIALE / EQUIPOTENTIAL

REGOLAZIONE PIEDINI / FEET ADJUSTMENT (h 0/+50) /TOP VERSION (h 0/+5)