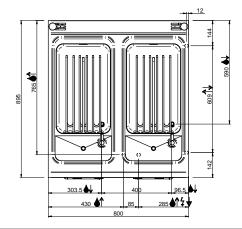

#### **TECHNICAL DATA:**

| External dimensions - WxDxH (cm) | 80x90x58 |
|----------------------------------|----------|
| Tank capacity (It-GN)            | 40+40    |
| Total power (kW)                 | 9+9=18   |
| IPX5                             | •        |

#### **ADDITIONAL TECHNICAL DATA:**

| Tank dimensions - WxDxH (cm) | 30,5x51x27,5    |
|------------------------------|-----------------|
| Supply (N)                   | 400V 3N 50/60Hz |
| Weight (kg)                  | 75              |
| Volume (m3)                  | 1               |

#### LEGENDA SIMBOLI / LEGEND

INGRESSO GAS / GAS INLET (EN 10226-1) Ø M 1/2"

ALIMENTAZIONE ELETTRICA / POWER SUPPLY

INGRESSO ACQUA / WATER INLET Ø M 1/2"

SCARICO ACQUA / OLII WATER / OILS DRAIN

ATTACCO EQUIPOTENZIALE / EQUIPOTENTIAL

REGOLAZIONE PIEDINI / FEET ADJUSTMENT (h 0/+50) /TOP VERSION (h 0/+5)