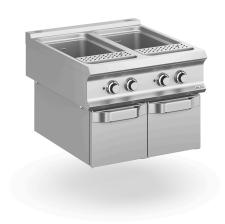

### DOMINA PRO 900 - PASTA COOKERS

## CPE98T

# 2 BOWLS, ELECTRIC TOP FOR HANGING VERSIO

The moulded tanks are in AISI 316 anti-corrosion stainless steel, with rounded corners for easy cleaning. The optional pasta baskets are in AISI 304 18/10 stainless steel with thermal handle. Electric valve to load the water.

Gas versions: stainless steel burner with self-stabilizing flame. Thermocouple safety device connected to the pilot flame. Piezo-electric burner ignition.

Electric versions: electric heating elements in armoured stainless steel; power adjustment with four position switch; control of the temperature with operating and safety thermostat.