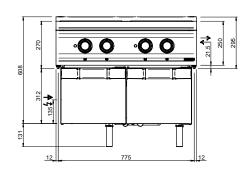

#### **TECHNICAL DATA:**

| External dimensions - WxDxH (cm) | 80x90x58 |
|----------------------------------|----------|
| Tank capacity (It-GN)            | 40+40    |
| Total power (kW)                 | 9+9=18   |
| IPX5                             | •        |

#### **ADDITIONAL TECHNICAL DATA:**

| Tank dimensions - WxDxH (cm) | 30,5x51x27,5    |
|------------------------------|-----------------|
| Supply (N)                   | 400V 3N 50/60Hz |
| Weight (kg)                  | 75              |
| Volume (m3)                  | 1               |