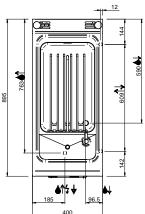

#### **TECHNICAL DATA:**

| External dimensions - WxDxH (cm) | 80x90x58 |
|----------------------------------|----------|
| Tank capacity (It-GN)            | 40+40    |
| Total power (kW)                 | 9+9=18   |
| IPX5                             | •        |

#### **ADDITIONAL TECHNICAL DATA:**

| Tank dimensions - WxDxH (cm) | 30,5x51x27,5    |
|------------------------------|-----------------|
| Supply (N)                   | 400V 3N 50/60Hz |
| Weight (kg)                  | 75              |
| Volume (m3)                  | 1               |