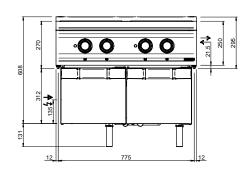

#### **TECHNICAL DATA:**

| External dimensions - WxDxH (cm) | 40x90x58 |
|----------------------------------|----------|
| Tank capacity (It-GN)            | 40       |
| Total power (kW)                 | 9        |
| IPX5                             | •        |

#### **ADDITIONAL TECHNICAL DATA:**

| Tank dimensions - WxDxH (cm) | 30,5x51x27,5    |
|------------------------------|-----------------|
| Electric elements (kW)       | 9               |
| Supply (N)                   | 400V 3N 50/60Hz |
| Weight (kg)                  | 45              |
| Volume (m3)                  | 0.5             |