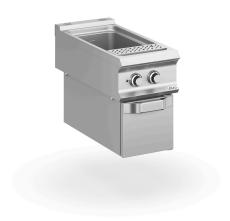

## CPE94T

# 1 BOWL, ELECTRIC TOP FOR HANGING VERSION

#### **TECHNICAL DATA:**

| External dimensions - WxDxH (cm) | 40x90x58 |
|----------------------------------|----------|
| Tank capacity (It-GN)            | 40       |
| Total power (kW)                 | 9        |
| IPX5                             | •        |