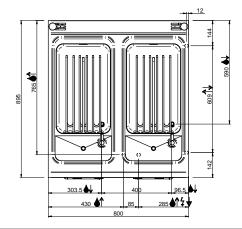

#### **TECHNICAL DATA:**

| External dimensions - WxDxH (cm) | 40x90x58 |
|----------------------------------|----------|
| Tank capacity (It-GN)            | 40       |
| Total power (kW)                 | 9        |
| IPX5                             | •        |

#### **ADDITIONAL TECHNICAL DATA:**

| Tank dimensions - WxDxH (cm) | 30,5x51x27,5    |
|------------------------------|-----------------|
| Electric elements (kW)       | 9               |
| Supply (N)                   | 400V 3N 50/60Hz |
| Weight (kg)                  | 45              |
| Volume (m3)                  | 0.5             |

The moulded tanks are in AISI 316 anti-corrosion stainless steel, with rounded corners for easy cleaning. The optional pasta baskets are in AISI 304 18/10 stainless steel with thermal handle. Electric valve to load the water.

Gas versions: stainless steel burner with self-stabilizing flame. Thermocouple safety device connected to the pilot flame. Piezo-electric burner ignition.

Electric versions: electric heating elements in armoured stainless steel; power adjustment with four position switch; control of the temperature with operating and safety thermostat.