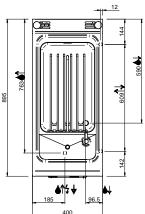

#### **TECHNICAL DATA:**

| External dimensions - WxDxH (cm) | 40x90x58 |
|----------------------------------|----------|
| Tank capacity (It-GN)            | 40       |
| Total power (kW)                 | 9        |
| IPX5                             | •        |

#### **ADDITIONAL TECHNICAL DATA:**

| Tank dimensions - WxDxH (cm) | 30,5x51x27,5    |
|------------------------------|-----------------|
| Electric elements (kW)       | 9               |
| Supply (N)                   | 400V 3N 50/60Hz |
| Weight (kg)                  | 45              |
| Volume (m3)                  | 0.5             |

#### LEGENDA SIMBOLI / LEGEND

INGRESSO GAS / GAS INLET (EN 10226-1) Ø M 1/2"

ALIMENTAZIONE ELETTRICA / POWER SUPPLY

INGRESSO ACQUA / WATER INLET Ø M 1/2"

SCARICO ACQUA / OLII WATER / OILS DRAIN

ATTACCO EQUIPOTENZIALE / EQUIPOTENTIAL

REGOLAZIONE PIEDINI / FEET ADJUSTMENT (h 0/+50) /TOP VERSION (h 0/+5)