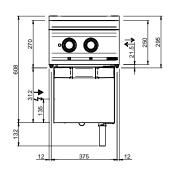

#### **TECHNICAL DATA:**

| External dimensions - WxDxH (cm) | 40x90x58 |
|----------------------------------|----------|
| Tank capacity (It-GN)            | 40       |
| Total power (kW)                 | 9        |
| IPX5                             | •        |

#### **ADDITIONAL TECHNICAL DATA:**

| Tank dimensions - WxDxH (cm) | 30,5x51x27,5    |
|------------------------------|-----------------|
| Electric elements (kW)       | 9               |
| Supply (N)                   | 400V 3N 50/60Hz |
| Weight (kg)                  | 45              |
| Volume (m3)                  | 0.5             |