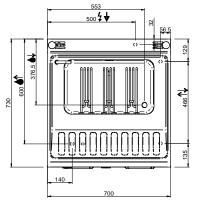

#### **TECHNICAL DATA:**

| External dimensions - WxDxH (cm) | 70x73x85 |
|----------------------------------|----------|
| Tank capacity (It-GN)            | 40       |
| Total power (kW)                 | 9        |
| IPX5                             | •        |

### **ADDITIONAL TECHNICAL DATA:**

| Tank dimensions - WxDxH (cm) | 51x31x30        |
|------------------------------|-----------------|
| Supply (N)                   | 400V 3N 50/60Hz |
| Weight (kg)                  | 58              |
| Volume (m3)                  | 0,8             |