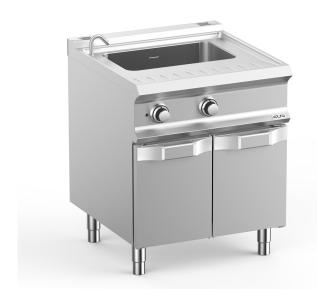

# 1 BOWL, ELECTRIC ON CLOSED STAND

#### **TECHNICAL DATA:**

| External dimensions - WxDxH (cm) | 70x73x85 |
|----------------------------------|----------|
| Tank capacity (It-GN)            | 40       |
| Total power (kW)                 | 9        |
| IPX5                             | •        |

The moulded tanks are in AISI 316 anti-corrosion stainless steel, with rounded corners for easy cleaning. The optional pasta baskets

are in AISI 304 18/10 stainless steel with thermal handle. Electric valve to load the water.