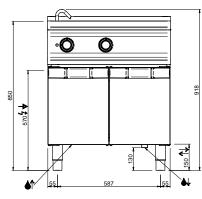

#### **TECHNICAL DATA:**

| External dimensions - WxDxH (cm) | 70x73x85 |
|----------------------------------|----------|
| Tank capacity (It-GN)            | 40       |
| Total power (kW)                 | 9        |
| IPX5                             | •        |

### **ADDITIONAL TECHNICAL DATA:**

| Tank dimensions - WxDxH (cm) | 51x31x30        |
|------------------------------|-----------------|
| Supply (N)                   | 400V 3N 50/60Hz |
| Weight (kg)                  | 58              |
| Volume (m3)                  | 0,8             |

temperature with operating and safety thermostat.

INGRESSO GAS / GAS INLET (EN 10226-1) Ø M 1/2"

INGRESSO ACQUA / WATER INLET Ø M 1/2"

LEGENDA SIMBOLI / LEGEND

ATTACCO EQUIPOTENZIALE / EQUIPOTENTIAL

ALIMENTAZIONE ELETTRICA / POWER SUPPLY

SCARICO ACQUA / OLII WATER / OILS DRAIN

REGOLAZIONE PIEDINI / FEET ADJUSTMENT (h 0/+50)