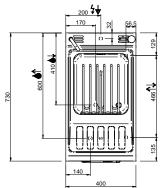

#### **TECHNICAL DATA:**

| External dimensions - WxDxH (cm) | 70x73x85 |
|----------------------------------|----------|
| Tank capacity (It-GN)            | 40       |
| Total power (kW)                 | 9        |
| IPX5                             | •        |

### **ADDITIONAL TECHNICAL DATA:**

| Tank dimensions - WxDxH (cm) | 51x31x30        |
|------------------------------|-----------------|
| Supply (N)                   | 400V 3N 50/60Hz |
| Weight (kg)                  | 58              |
| Volume (m3)                  | 0,8             |

temperature with operating and safety thermostat.

INGRESSO GAS / GAS INLET (EN 10226-1) Ø M 1/2"

INGRESSO ACQUA / WATER INLET Ø M 1/2"

LEGENDA SIMBOLI / LEGEND

ATTACCO EQUIPOTENZIALE / EQUIPOTENTIAL

ALIMENTAZIONE ELETTRICA / POWER SUPPLY

SCARICO ACQUA / OLII WATER / OILS DRAIN

REGOLAZIONE PIEDINI / FEET ADJUSTMENT (h 0/+50)