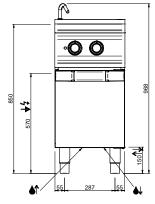

#### **TECHNICAL DATA:**

| External dimensions - WxDxH (cm) | 70x73x85 |
|----------------------------------|----------|
| Tank capacity (It-GN)            | 40       |
| Total power (kW)                 | 9        |
| IPX5                             | •        |

### **ADDITIONAL TECHNICAL DATA:**

| Tank dimensions - WxDxH (cm) | 51x31x30        |
|------------------------------|-----------------|
| Supply (N)                   | 400V 3N 50/60Hz |
| Weight (kg)                  | 58              |
| Volume (m3)                  | 0,8             |

temperature with operating and safety thermostat.

INGRESSO GAS / GAS INLET (EN 10226-1) Ø M 1/2"

INGRESSO ACQUA / WATER INLET Ø M 1/2"

LEGENDA SIMBOLI / LEGEND

ATTACCO EQUIPOTENZIALE / EQUIPOTENTIAL

ALIMENTAZIONE ELETTRICA / POWER SUPPLY

SCARICO ACQUA / OLII WATER / OILS DRAIN

REGOLAZIONE PIEDINI / FEET ADJUSTMENT (h 0/+50)