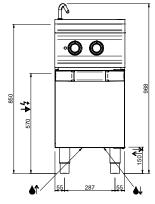

#### **TECHNICAL DATA:**

| External dimensions - WxDxH (cm) | 40x73x85 |
|----------------------------------|----------|
| Tank capacity (It-GN)            | 26       |
| Total power (kW)                 | 5,5      |
| IPX5                             | •        |

### **ADDITIONAL TECHNICAL DATA:**

| Tank dimensions - WxDxH (cm) | 31x34x30        |
|------------------------------|-----------------|
| Supply (N)                   | 400V 3N 50/60Hz |
| Weight (kg)                  | 44              |
| Volume (m3)                  | 0,5             |

temperature with operating and safety thermostat.

INGRESSO GAS / GAS INLET (EN 10226-1) Ø M 1/2"

INGRESSO ACQUA / WATER INLET Ø M 1/2"

LEGENDA SIMBOLI / LEGEND

ATTACCO EQUIPOTENZIALE / EQUIPOTENTIAL

ALIMENTAZIONE ELETTRICA / POWER SUPPLY

SCARICO ACQUA / OLII WATER / OILS DRAIN

REGOLAZIONE PIEDINI / FEET ADJUSTMENT (h 0/+50)