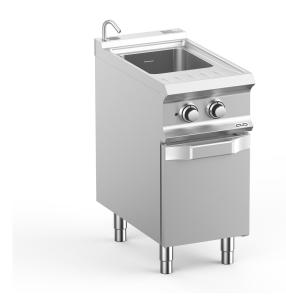

# 1 BOWL, ELECTRIC ON CLOSED STAND

#### **TECHNICAL DATA:**

| External dimensions - WxDxH (cm) | 40x73x85 |
|----------------------------------|----------|
| Tank capacity (It-GN)            | 26       |
| Total power (kW)                 | 5,5      |
| IPX5                             | •        |