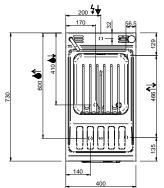

#### **TECHNICAL DATA:**

| External dimensions - WxDxH (cm) | 40x73x85 |
|----------------------------------|----------|
| Tank capacity (It-GN)            | 26       |
| Total power (kW)                 | 5,5      |
| IPX5                             | •        |

### **ADDITIONAL TECHNICAL DATA:**

| Tank dimensions - WxDxH (cm) | 31x34x30        |
|------------------------------|-----------------|
| Supply (N)                   | 400V 3N 50/60Hz |
| Weight (kg)                  | 44              |
| Volume (m3)                  | 0,5             |

temperature with operating and safety thermostat.

INGRESSO GAS / GAS INLET (EN 10226-1) Ø M 1/2"

INGRESSO ACQUA / WATER INLET Ø M 1/2"

LEGENDA SIMBOLI / LEGEND

ATTACCO EQUIPOTENZIALE / EQUIPOTENTIAL

ALIMENTAZIONE ELETTRICA / POWER SUPPLY

SCARICO ACQUA / OLII WATER / OILS DRAIN

REGOLAZIONE PIEDINI / FEET ADJUSTMENT (h 0/+50)