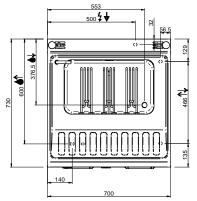

#### **TECHNICAL DATA:**

| External dimensions - WxDxH (cm) | 40x73x85 |
|----------------------------------|----------|
| Tank capacity (It-GN)            | 26       |
| Total power (kW)                 | 5,5      |
| IPX5                             | •        |

### **ADDITIONAL TECHNICAL DATA:**

| Tank dimensions - WxDxH (cm) | 31x34x30        |
|------------------------------|-----------------|
| Supply (N)                   | 400V 3N 50/60Hz |
| Weight (kg)                  | 44              |
| Volume (m3)                  | 0,5             |