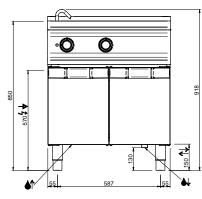

#### **TECHNICAL DATA:**

| External dimensions - WxDxH (cm) | 40x73x85 |
|----------------------------------|----------|
| Tank capacity (It-GN)            | 26       |
| Total power (kW)                 | 5,5      |
| IPX5                             | •        |

### **ADDITIONAL TECHNICAL DATA:**

| Tank dimensions - WxDxH (cm) | 31x34x30        |
|------------------------------|-----------------|
| Supply (N)                   | 400V 3N 50/60Hz |
| Weight (kg)                  | 44              |
| Volume (m3)                  | 0,5             |

temperature with operating and safety thermostat.

INGRESSO GAS / GAS INLET (EN 10226-1) Ø M 1/2"

INGRESSO ACQUA / WATER INLET Ø M 1/2"

LEGENDA SIMBOLI / LEGEND

ATTACCO EQUIPOTENZIALE / EQUIPOTENTIAL

ALIMENTAZIONE ELETTRICA / POWER SUPPLY

SCARICO ACQUA / OLII WATER / OILS DRAIN

REGOLAZIONE PIEDINI / FEET ADJUSTMENT (h 0/+50)