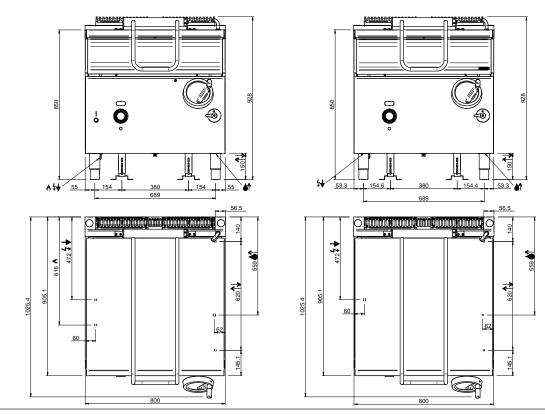

## **TECHNICAL DATA:**

| External dimensions - WxDxH (cm) | 80x90x85 |
|----------------------------------|----------|
| Tank capacity (It-GN)            | 80       |
| Total power (kW)                 | 12       |
| IPX5                             | •        |

### **ADDITIONAL TECHNICAL DATA:**

| Tank dimensions - WxDxH (cm) | 79x69x20     |
|------------------------------|--------------|
| Electric elements (kW)       | 12           |
| Supply (N)                   | 400V 3N 50Hz |
| Weight (kg)                  | 160          |
| Volume (m3)                  | 1,1          |