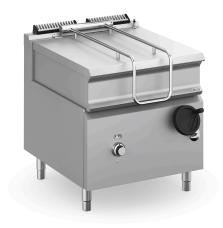

The tank has AISI 304 18/10 stainless steel walls and bottom, rounded corners and the shaped front part to facilitate unloading and cleaning operations. The stainless steel lid is balanced and has strong stainless steel AISI 304 hinges. Easy manual tilting of the tank through an ergonomic front handle. Water load tap placed on the front of the unit.

Gas versions: stainless steel burner with multiple arms for even more heat diffusion; gas valve with thermocouple, thermostatic temperature control (90-320 °C).

Electric versions: armoured heating elements in stainless steel on the external bottom of the tank; thermostatic control (50-300 °C).