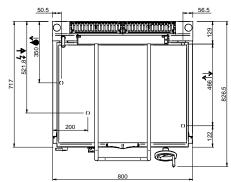

## **TECHNICAL DATA:**

| External dimensions - WxDxH (cm) | 80x73x85 |
|----------------------------------|----------|
| Tank capacity (It-GN)            | 50       |
| Total power (kW)                 | 9        |
| IPX5                             | •        |

### **ADDITIONAL TECHNICAL DATA:**

| Tank dimensions - WxDxH (cm) | 71x48x15        |
|------------------------------|-----------------|
| Supply (N)                   | 400V 3N 50/60Hz |
| Weight (kg)                  | 118             |
| Volume (m3)                  | 0,85            |

The tank has AISI 304 18/10 stainless steel walls and bottom, rounded corners and the shaped front part to facilitate unloading and cleaning operations. The stainless steel lid is balanced and has strong stainless steel AISI 304 hinges. Easy manual tilting of the tank through an ergonomic front handle. Water load tap placed on the front of the unit. Gas versions: stainless steel burner with multiple arms for even more heat diffusion; gas valve with thermocouple, thermostatic temperature control (90-320 °C).

Electric versions: armoured heating elements in stainless steel on the external bottom of the tank; thermostatic control (50-300 °C).