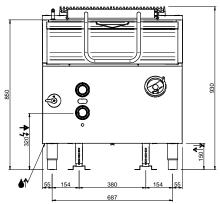

## **TECHNICAL DATA:**

| External dimensions - WxDxH (cm) | 80x73x85 |
|----------------------------------|----------|
| Tank capacity (It-GN)            | 50       |
| Total power (kW)                 | 9        |
| IPX5                             | •        |

### **ADDITIONAL TECHNICAL DATA:**

| Tank dimensions - WxDxH (cm) | 71x48x15        |
|------------------------------|-----------------|
| Supply (N)                   | 400V 3N 50/60Hz |
| Weight (kg)                  | 118             |
| Volume (m3)                  | 0,85            |

### LEGENDA SIMBOLI / LEGEND

INGRESSO GAS / GAS INLET (EN 10226-1) Ø M 1/2"

INGRESSO ACQUA / WATER INLET Ø M 1/2"

ATTACCO EQUIPOTENZIALE / EQUIPOTENTIAL

ALIMENTAZIONE ELETTRICA / POWER SUPPLY

SCARICO ACQUA / OLII WATER / OILS DRAIN

REGOLAZIONE PIEDINI / FEET ADJUSTMENT (h 0/+50) /TOP VERSION (h 0/+5)