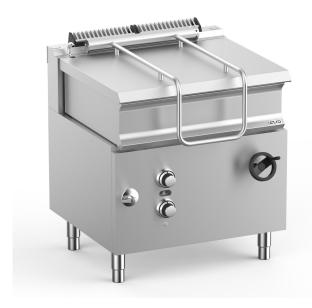

## DOMINA PRO 700 - BRATT PANS

# BRE78A

# S/S BOWL, ELECTRIC MONOBLOC

The tank has AISI 304 18/10 stainless steel walls and bottom, rounded corners and the shaped front part to facilitate unloading and cleaning operations. The stainless steel lid is balanced and has strong stainless steel AISI 304 hinges. Easy manual tilting of the tank through an ergonomic front handle. Water load tap placed on the front of the unit. Gas versions: stainless steel burner with multiple arms for even more heat diffusion; gas valve with thermocouple, thermostatic temperature control (90-320 °C).

Electric versions: armoured heating elements in stainless steel on the external bottom of the tank; thermostatic control (50-300 °C).