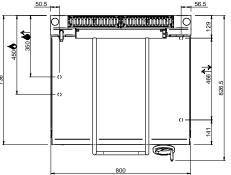

## **TECHNICAL DATA:**

| External dimensions - WxDxH (cm) | 80x73x85 |
|----------------------------------|----------|
| Tank capacity (It-GN)            | 50       |
| Total power (kW)                 | 9        |
| IPX5                             | •        |

### **ADDITIONAL TECHNICAL DATA:**

| Tank dimensions - WxDxH (cm) | 71x48x15        |
|------------------------------|-----------------|
| Supply (N)                   | 400V 3N 50/60Hz |
| Weight (kg)                  | 118             |
| Volume (m3)                  | 0,85            |

### LEGENDA SIMBOLI / LEGEND

INGRESSO GAS / GAS INLET (EN 10226-1) Ø M 1/2"

INGRESSO ACQUA / WATER INLET Ø M 1/2"

ATTACCO EQUIPOTENZIALE / EQUIPOTENTIAL

ALIMENTAZIONE ELETTRICA / POWER SUPPLY

SCARICO ACQUA / OLII WATER / OILS DRAIN

REGOLAZIONE PIEDINI / FEET ADJUSTMENT (h 0/+50) /TOP VERSION (h 0/+5)