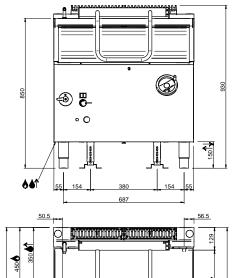

## **TECHNICAL DATA:**

| External dimensions - WxDxH (cm) | 80x73x85 |
|----------------------------------|----------|
| Tank capacity (It-GN)            | 50       |
| Total power (kW)                 | 9        |
| IPX5                             | •        |

### **ADDITIONAL TECHNICAL DATA:**

| Tank dimensions - WxDxH (cm) | 71x48x15        |
|------------------------------|-----------------|
| Supply (N)                   | 400V 3N 50/60Hz |
| Weight (kg)                  | 118             |
| Volume (m3)                  | 0,85            |

### LEGENDA SIMBOLI / LEGEND

INGRESSO GAS / GAS INLET (EN 10226-1) Ø M 1/2"

INGRESSO ACQUA / WATER INLET Ø M 1/2"

ATTACCO EQUIPOTENZIALE / EQUIPOTENTIAL

ALIMENTAZIONE ELETTRICA / POWER SUPPLY

SCARICO ACQUA / OLII WATER / OILS DRAIN

REGOLAZIONE PIEDINI / FEET ADJUSTMENT (h 0/+50) /TOP VERSION (h 0/+5)