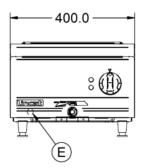

#### **Specifications**

| Specifications         |                                   |                       |            |  |  |
|------------------------|-----------------------------------|-----------------------|------------|--|--|
| Summary                |                                   | Power and Performance |            |  |  |
| Brand                  | Lincat                            | Total Power kW        | 1.80       |  |  |
| Range                  | Opus 800                          | IP Rating             | IP24       |  |  |
| Power Type             | Electric                          | Temperature Control   | Mechanical |  |  |
| Unit Type              | Counter-top                       |                       |            |  |  |
| Available in UK Only   | No                                |                       |            |  |  |
| UK Warranty            | 2 Years Parts and Labour Warranty |                       |            |  |  |
| <b>Export Warranty</b> | Contact your local dealer         |                       |            |  |  |
| GTIN                   | 5056105102649                     |                       |            |  |  |
| Key Specifications     |                                   | Capacity              |            |  |  |
| Drain Location         | Front-mounted                     | Gastronorm Capacity   | 1 x GN1/1  |  |  |

| Type of Heat              | Wet |                                       |       |
|---------------------------|-----|---------------------------------------|-------|
| Weights and Dimensions    |     | Supply Connections                    |       |
| Unit Height (External) mm | 300 | Requires Installation                 | No    |
| Unit Width (External) mm  | 400 | Requires Electrical Supply            | Yes   |
| Unit Depth (External) mm  | 800 | UK 3 Pin Plug                         | Yes   |
| Net Weight Kg             | 17  | Requires Hardwiring                   | No    |
|                           |     | <b>Electrical Supply Rating Watts</b> | 1,800 |
|                           |     | Single Phase Amps                     | 7.8   |
|                           |     | Single Phase Voltage                  | 230   |
|                           |     |                                       |       |