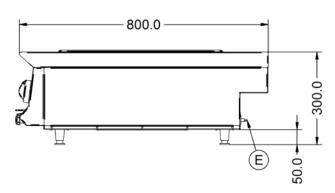

| Type of Heat              | Wet |                                       |       |
|---------------------------|-----|---------------------------------------|-------|
| Weights and Dimensions    |     | Supply Connections                    |       |
| Unit Height (External) mm | 300 | Requires Installation                 | No    |
| Unit Width (External) mm  | 400 | Requires Electrical Supply            | Yes   |
| Unit Depth (External) mm  | 800 | UK 3 Pin Plug                         | Yes   |
| Net Weight Kg             | 17  | Requires Hardwiring                   | No    |
|                           |     | <b>Electrical Supply Rating Watts</b> | 1,800 |
|                           |     | Single Phase Amps                     | 7.8   |
|                           |     | Single Phase Voltage                  | 230   |
|                           |     |                                       |       |