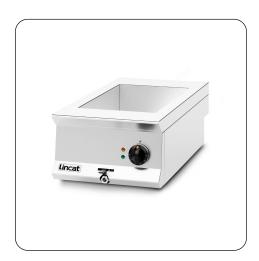

OE8601 - Lincat Opus 800 Electric Counter-top Bain Marie - Wet Heat -Gastronorms - W 400 mm - 1.8 kW Hold sauces and soups at the perfect temperature with the Opus 800 Electric Wet Heat Bain Marie Base Unit.

- Compatible with standard GN 1/1 containers
- Accurate thermostatic control maintains food at a constant and safe temperature
- Front mounted tap for easy drainage
- Unique, easy-to-clean flush fitting plate element
- Boil dry protection feature prevents element from overheating and failing