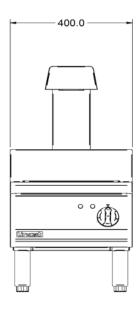

| Specifications            |                                   |                                       |            |
|---------------------------|-----------------------------------|---------------------------------------|------------|
| Summary                   |                                   | Power and Performance                 |            |
| Brand                     | Lincat                            | Total Power kW                        | 1.50       |
| Range                     | Opus 800                          | IP Rating                             | IP24       |
| Power Type                | Electric                          | Temperature Control                   | Mechanical |
| Unit Type                 | Counter-top                       |                                       |            |
| Available in UK Only      | No                                |                                       |            |
| UK Warranty               | 2 Years Parts and Labour Warranty |                                       |            |
| Export Warranty           | Contact your local dealer         |                                       |            |
| GTIN                      | 5056105102496                     |                                       |            |
| Key Specifications        |                                   | Capacity                              |            |
| Heated Base               | Yes                               | Gastronorm Capacity                   | 1 × GN1/1  |
| Heated Gantry             | Yes                               |                                       |            |
| Weights and Dimensions    |                                   | Supply Connections                    |            |
| Unit Height (External) mm | 825                               | Requires Installation                 | No         |
| Unit Width (External) mm  | 400                               | Requires Electrical Supply            | Yes        |
| Unit Depth (External) mm  | 800                               | UK 3 Pin Plug                         | Yes        |
| Net Weight Kg             | 34.5                              | Requires Hardwiring                   | No         |
|                           |                                   | <b>Electrical Supply Rating Watts</b> | 1,500      |
|                           |                                   | Single Phase Amps                     | 6.5        |
|                           |                                   | Single Phase Voltage                  | 230        |
| Shipping                  |                                   |                                       |            |
| Packed Weight Kg          | 37.95                             |                                       |            |
| Packed Height cm          | 90                                |                                       |            |
| Packed Width cm           | 85                                |                                       |            |