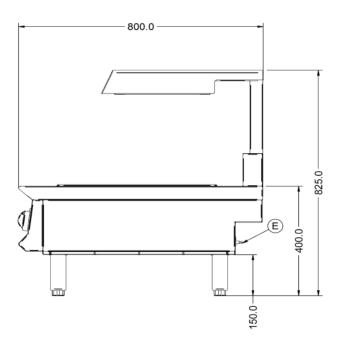

| Specifications            |                                   |                                       |            |
|---------------------------|-----------------------------------|---------------------------------------|------------|
| Summary                   |                                   | Power and Performance                 |            |
| Brand                     | Lincat                            | Total Power kW                        | 1.50       |
| Range                     | Opus 800                          | IP Rating                             | IP24       |
| Power Type                | Electric                          | Temperature Control                   | Mechanical |
| Unit Type                 | Counter-top                       |                                       |            |
| Available in UK Only      | No                                |                                       |            |
| UK Warranty               | 2 Years Parts and Labour Warranty |                                       |            |
| Export Warranty           | Contact your local dealer         |                                       |            |
| GTIN                      | 5056105102496                     |                                       |            |
| Key Specifications        |                                   | Capacity                              |            |
| Heated Base               | Yes                               | Gastronorm Capacity                   | 1 × GN1/1  |
| Heated Gantry             | Yes                               |                                       |            |
| Weights and Dimensions    |                                   | Supply Connections                    |            |
| Unit Height (External) mm | 825                               | Requires Installation                 | No         |
| Unit Width (External) mm  | 400                               | Requires Electrical Supply            | Yes        |
| Unit Depth (External) mm  | 800                               | UK 3 Pin Plug                         | Yes        |
| Net Weight Kg             | 34.5                              | Requires Hardwiring                   | No         |
|                           |                                   | <b>Electrical Supply Rating Watts</b> | 1,500      |
|                           |                                   | Single Phase Amps                     | 6.5        |
|                           |                                   | Single Phase Voltage                  | 230        |
| Shipping                  |                                   |                                       |            |
| Packed Weight Kg          | 37.95                             |                                       |            |
| Packed Height cm          | 90                                |                                       |            |
| Packed Width cm           | 85                                |                                       |            |