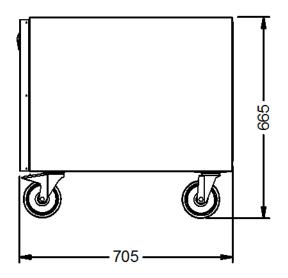

### **Specifications**

| Summary                   |                                   |                  |       |
|---------------------------|-----------------------------------|------------------|-------|
| Brand                     | Lincat                            |                  |       |
| Range                     | Opus 800                          |                  |       |
| Unit Type                 | Free-standing                     |                  |       |
| Available in UK Only      | No                                |                  |       |
| UK Warranty               | 2 Years Parts and Labour Warranty |                  |       |
| Export Warranty           | Contact your local dealer         |                  |       |
| GTIN                      | 5056105118060                     |                  |       |
| Weights and Dimensions    |                                   | Shipping         |       |
| Unit Height (External) mm | 665                               | Packed Weight Kg | 41.25 |
| Unit Width (External) mm  | 900                               | Packed Height cm | 60    |
| Unit Depth (External) mm  | 705                               | Packed Width cm  | 100   |
| Height (Internal) mm      | 440                               | Packed Depth cm  | 85    |
| Width (Internal) mm       | 840                               |                  |       |