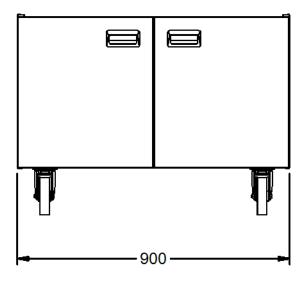

### **Specifications**

| Summary                   |                                   |                  |       |
|---------------------------|-----------------------------------|------------------|-------|
| Brand                     | Lincat                            |                  |       |
| Range                     | Opus 800                          |                  |       |
| Unit Type                 | Free-standing                     |                  |       |
| Available in UK Only      | No                                |                  |       |
| UK Warranty               | 2 Years Parts and Labour Warranty |                  |       |
| Export Warranty           | Contact your local dealer         |                  |       |
| GTIN                      | 5056105118060                     |                  |       |
| Weights and Dimensions    |                                   | Shipping         |       |
| Unit Height (External) mm | 665                               | Packed Weight Kg | 41.25 |
| Unit Width (External) mm  | 900                               | Packed Height cm | 60    |
| Unit Depth (External) mm  | 705                               | Packed Width cm  | 100   |
| Height (Internal) mm      | 440                               | Packed Depth cm  | 85    |
| Width (Internal) mm       | 840                               |                  |       |