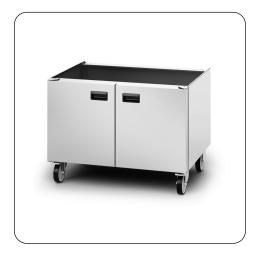

## lincat

OA8973/C - Lincat Opus 800 Free-standing Pedestal with Doors and Castors - for units W 900 mm

- Designed to suite with the Opus 800 series
- Suitable for Opus 800 counter top models\*
- Provides additional storage, whilst keeping contents of cupboard clean

This Opus 800 Series ambient pedestal is designed to support and integrate with 900mm wide Opus counter top models (excluding salamanders and gas chargrills) allowing products to suite perfectly together.

On castors for easy cleaning

 Suitable for Opus 800 counter top models (excluding salamanders and gas chargrills, please see relevant product for alternatives)