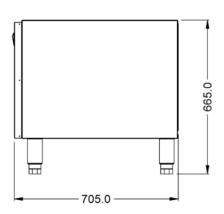

| Weights and Dimensions    |      | Shipping         | Shipping |  |
|---------------------------|------|------------------|----------|--|
| Unit Height (External) mm | 665  | Packed Weight Kg | 39.05    |  |
| Unit Width (External) mm  | 900  | Packed Height cm | 60       |  |
| Unit Depth (External) mm  | 705  | Packed Width cm  | 100      |  |
| Height (Internal) mm      | 440  | Packed Depth cm  | 85       |  |
| Width (Internal) mm       | 840  |                  |          |  |
| Depth (Internal) mm       | 670  |                  |          |  |
| Net Weight Kg             | 35.5 |                  |          |  |