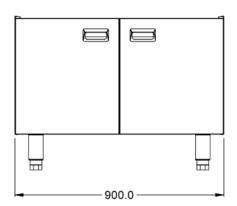

| Weights and Dimensions    |      | Shipping         | Shipping |  |
|---------------------------|------|------------------|----------|--|
| Unit Height (External) mm | 665  | Packed Weight Kg | 39.05    |  |
| Unit Width (External) mm  | 900  | Packed Height cm | 60       |  |
| Unit Depth (External) mm  | 705  | Packed Width cm  | 100      |  |
| Height (Internal) mm      | 440  | Packed Depth cm  | 85       |  |
| Width (Internal) mm       | 840  |                  |          |  |
| Depth (Internal) mm       | 670  |                  |          |  |
| Net Weight Kg             | 35.5 |                  |          |  |