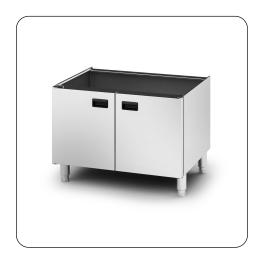

OA8973 - Lincat Opus 800 Free-standing Pedestal with Doors and Legs - for units W 900 mm This Opus 800 Series ambient pedestal is designed to support and integrate with 900mm wide Opus counter top models (excluding salamanders and gas chargrills) allowing products to suite perfectly together.

- Designed to suite with the Opus 800 series
- Suitable for Opus 800 counter top models\*
- Provides additional storage, whilst keeping contents of cupboard clean
- Adjustable legs for perfect alignment even on uneven floors
- Suitable for Opus 800 counter top models (excluding salamanders and gas chargrills, please see relevant product for alternatives)