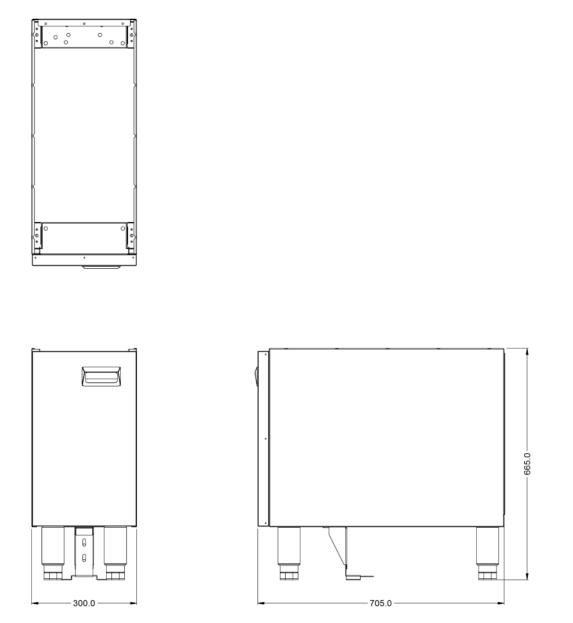

#### **Specifications**

| Summary                   |                                   |                 |             |
|---------------------------|-----------------------------------|-----------------|-------------|
| Brand                     | Lincat                            |                 |             |
| Range                     | Opus 800                          |                 |             |
| Unit Type                 | Free-standing                     |                 |             |
| Available in UK Only      | No                                |                 |             |
| UK Warranty               | 2 Years Parts and Labour Warranty |                 |             |
| Export Warranty           | Contact your local dealer         |                 |             |
| GTIN                      | 5056105106562                     |                 |             |
| Weights and Dimensions    |                                   |                 | Shipping    |
| Weights and Dimensions    |                                   |                 | npping      |
| Unit Height (External) mm | 665                               | Packed          | l Weight Kg |
| Unit Width (External) mm  | 300                               | Packed Heigh    | nt cm       |
| Unit Depth (External) mm  | 705                               | Packed Width c  | m           |
| Height (Internal) mm      | 440                               | Packed Depth cn | ı           |
| Width (Internal) mm       | 240                               |                 |             |
| Depth (Internal) mm       | 670                               |                 |             |
| Net Weight Kg             | 21.5                              |                 |             |

## **Technical Picture**