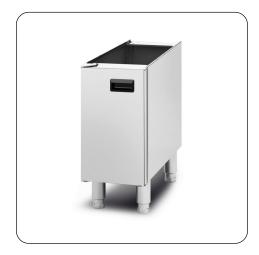

# lincat

OA8970 - Lincat Opus 800 Free-standing Pedestal with Doors and Legs - for units W 300 mm This Opus 800 Series ambient pedestal is designed to support and integrate with 300mm wide Opus counter top models (excluding salamanders and gas chargrills) allowing products to suite perfectly together.

- Designed to suite with the Opus 800 series
- Suitable for Opus 800 counter top models\*
- Provides additional storage, whilst keeping contents of cupboard clean

Adjustable legs for perfect alignment even on uneven floors

 Suitable for Opus 800 counter top models (excluding salamanders and gas chargrills, please see relevant product for alternatives)