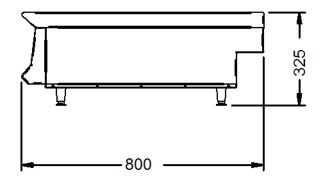

#### **Weights and Dimensions**

 Unit Height (External) mm
 325

 Unit Width (External) mm
 800

 Unit Depth (External) mm
 800

 Net Weight Kg
 20.9

#### **Technical Picture**

**Lincat Limited** 

Whisby Road,

Lincoln, LN6 3QZ,

United Kingdom

\_\_\_\_\_

**Company No:** 2175448

A member company of