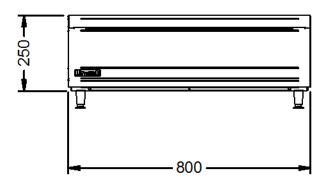

#### **Weights and Dimensions**

 Unit Height (External) mm
 325

 Unit Width (External) mm
 800

 Unit Depth (External) mm
 800

 Net Weight Kg
 20.9

#### **Technical Picture**

**Lincat Limited** 

Whisby Road,

Lincoln, LN6 3QZ,

United Kingdom

\_\_\_\_\_

**Company No:** 2175448

A member company of