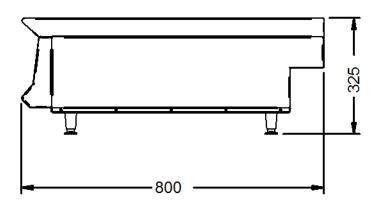

#### **Weights and Dimensions**

 Unit Height (External) mm
 325

 Unit Width (External) mm
 400

 Unit Depth (External) mm
 800

 Net Weight Kg
 12.7

## **Technical Picture**

**Lincat Limited** 

Whisby Road,

Lincoln, LN6 3QZ,

United Kingdom

\_ ....

**Company No:** 2175448

A member company of