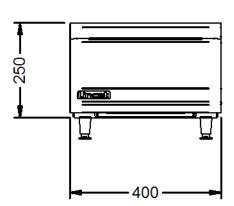

#### **Weights and Dimensions**

 Unit Height (External) mm
 325

 Unit Width (External) mm
 400

 Unit Depth (External) mm
 800

 Net Weight Kg
 12.7

## **Technical Picture**

**Lincat Limited** 

Whisby Road,

Lincoln, LN6 3QZ,

United Kingdom

\_ ....

**Company No:** 2175448

A member company of