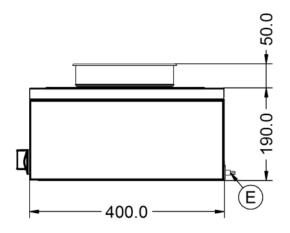

| Specifications                                                                                              |                                                                                                                   |                                                                                                                                                          |                                      |
|-------------------------------------------------------------------------------------------------------------|-------------------------------------------------------------------------------------------------------------------|----------------------------------------------------------------------------------------------------------------------------------------------------------|--------------------------------------|
| Summary                                                                                                     |                                                                                                                   | Power and Performance                                                                                                                                    |                                      |
| Brand<br>Range<br>Power Type<br>Unit Type<br>Available in UK Only<br>UK Warranty<br>Export Warranty<br>GTIN | Lincat Lynx 400 Electric Counter-top No 2 Years Parts and Labour Warranty Contact your local dealer 5056105101345 | Total Power kW<br>IP Rating<br>Temperature Control                                                                                                       | 0.25<br>IP23<br>Mechanical           |
| Key Specifications                                                                                          |                                                                                                                   | Capacity                                                                                                                                                 |                                      |
| Pot Type<br>Type of Heat                                                                                    | Round pot<br>Wet/Dry                                                                                              | Capacity Litres                                                                                                                                          | 4.5                                  |
| Weights and Dimensions                                                                                      |                                                                                                                   | Supply Connections                                                                                                                                       |                                      |
| Unit Height (External) mm<br>Unit Width (External) mm<br>Unit Depth (External) mm<br>Net Weight Kg          | 240<br>285<br>400<br>7.6                                                                                          | Requires Installation Requires Electrical Supply UK 3 Pin Plug Requires Hardwiring Electrical Supply Rating Watts Single Phase Amps Single Phase Voltage | No<br>Yes<br>Yes<br>No<br>250<br>1.1 |
| Shipping                                                                                                    |                                                                                                                   |                                                                                                                                                          |                                      |
| Packed Weight Kg<br>Packed Height cm<br>Packed Width cm<br>Packed Depth cm                                  | 8.36<br>42<br>48<br>38                                                                                            |                                                                                                                                                          |                                      |