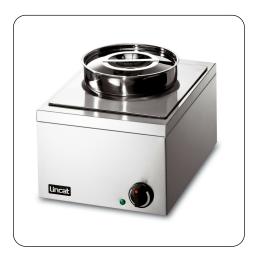

## **lincat**

LRBW - Lincat Lynx 400 Electric Counter-top Bain Marie - Wet Heat - inc. 1x Round Pot - W 285 mm -0.25 kW Keep your sauces, soups and gravy at the ideal serving temperature with the Lynx 400 Wet Heat Bain Marie which comes with 1 x 4.5 litre round container and lids.

Wet heat bain marie

- This wet unit can also be used as a dry bain marie
- ldeal for holding foods for longer periods of time
- Plug and play for an easy installation
- 1 x 4.5ltr round container with lids are included