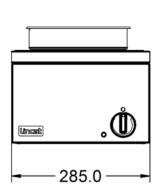

| Specifications                                                                                              |                                                                                                                   |                                                                                                                                                          |                                      |
|-------------------------------------------------------------------------------------------------------------|-------------------------------------------------------------------------------------------------------------------|----------------------------------------------------------------------------------------------------------------------------------------------------------|--------------------------------------|
| Summary                                                                                                     |                                                                                                                   | Power and Performance                                                                                                                                    |                                      |
| Brand<br>Range<br>Power Type<br>Unit Type<br>Available in UK Only<br>UK Warranty<br>Export Warranty<br>GTIN | Lincat Lynx 400 Electric Counter-top No 2 Years Parts and Labour Warranty Contact your local dealer 5056105101345 | Total Power kW<br>IP Rating<br>Temperature Control                                                                                                       | 0.25<br>IP23<br>Mechanical           |
| Key Specifications                                                                                          |                                                                                                                   | Capacity                                                                                                                                                 |                                      |
| Pot Type<br>Type of Heat                                                                                    | Round pot<br>Wet/Dry                                                                                              | Capacity Litres                                                                                                                                          | 4.5                                  |
| Weights and Dimensions                                                                                      |                                                                                                                   | Supply Connections                                                                                                                                       |                                      |
| Unit Height (External) mm<br>Unit Width (External) mm<br>Unit Depth (External) mm<br>Net Weight Kg          | 240<br>285<br>400<br>7.6                                                                                          | Requires Installation Requires Electrical Supply UK 3 Pin Plug Requires Hardwiring Electrical Supply Rating Watts Single Phase Amps Single Phase Voltage | No<br>Yes<br>Yes<br>No<br>250<br>1.1 |
| Shipping                                                                                                    |                                                                                                                   |                                                                                                                                                          |                                      |
| Packed Weight Kg<br>Packed Height cm<br>Packed Width cm<br>Packed Depth cm                                  | 8.36<br>42<br>48<br>38                                                                                            |                                                                                                                                                          |                                      |