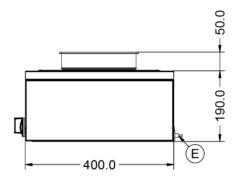

## Specifications

| Summary                                                                                                     |                                                                                                                                        | Power and Performance                                                                                                                                                      |                                       |
|-------------------------------------------------------------------------------------------------------------|----------------------------------------------------------------------------------------------------------------------------------------|----------------------------------------------------------------------------------------------------------------------------------------------------------------------------|---------------------------------------|
| Brand<br>Range<br>Power Type<br>Unit Type<br>Available in UK Only<br>UK Warranty<br>Export Warranty<br>GTIN | Lincat<br>Lynx 400<br>Electric<br>Counter-top<br>No<br>2 Years Parts and Labour Warranty<br>Contact your local dealer<br>5056105101321 | Total Power kW<br>IP Rating<br>Temperature Control                                                                                                                         | 0.50<br>IP23<br>Mechanical            |
| Key Specifications                                                                                          |                                                                                                                                        | Capacity                                                                                                                                                                   |                                       |
| Pot Type<br>Type of Heat                                                                                    | Round pot<br>Dry                                                                                                                       | Capacity Litres                                                                                                                                                            | 2 x 4.5                               |
| Weights and Dimensions                                                                                      |                                                                                                                                        | Supply Connections                                                                                                                                                         |                                       |
| Unit Height (External) mm<br>Unit Width (External) mm<br>Unit Depth (External) mm<br>Net Weight Kg          | 240<br>565<br>400<br>10.9                                                                                                              | Requires Installation<br>Requires Electrical Supply<br>UK 3 Pin Plug<br>Requires Hardwiring<br>Electrical Supply Rating Watts<br>Single Phase Amps<br>Single Phase Voltage | No<br>Yes<br>Yos<br>500<br>2.2<br>230 |
| Shipping                                                                                                    |                                                                                                                                        |                                                                                                                                                                            |                                       |

### **Technical Picture**