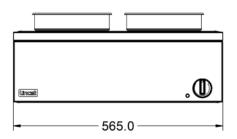

## Specifications

| Summary                                                                                                     |                                                                                                                                        | Power and Performance                                                                                                                                                      |                                       |
|-------------------------------------------------------------------------------------------------------------|----------------------------------------------------------------------------------------------------------------------------------------|----------------------------------------------------------------------------------------------------------------------------------------------------------------------------|---------------------------------------|
| Brand<br>Range<br>Power Type<br>Unit Type<br>Available in UK Only<br>UK Warranty<br>Export Warranty<br>GTIN | Lincat<br>Lynx 400<br>Electric<br>Counter-top<br>No<br>2 Years Parts and Labour Warranty<br>Contact your local dealer<br>5056105101321 | Total Power kW<br>IP Rating<br>Temperature Control                                                                                                                         | 0.50<br>IP23<br>Mechanical            |
| Key Specifications                                                                                          |                                                                                                                                        | Capacity                                                                                                                                                                   |                                       |
| Pot Type<br>Type of Heat                                                                                    | Round pot<br>Dry                                                                                                                       | Capacity Litres                                                                                                                                                            | 2 x 4.5                               |
| Weights and Dimensions                                                                                      |                                                                                                                                        | Supply Connections                                                                                                                                                         |                                       |
| Unit Height (External) mm<br>Unit Width (External) mm<br>Unit Depth (External) mm<br>Net Weight Kg          | 240<br>565<br>400<br>10.9                                                                                                              | Requires Installation<br>Requires Electrical Supply<br>UK 3 Pin Plug<br>Requires Hardwiring<br>Electrical Supply Rating Watts<br>Single Phase Amps<br>Single Phase Voltage | No<br>Yes<br>Yos<br>500<br>2.2<br>230 |
| Shipping                                                                                                    |                                                                                                                                        |                                                                                                                                                                            |                                       |

### **Technical Picture**