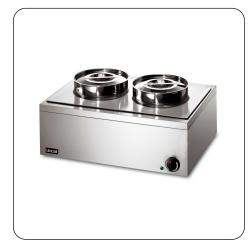

LRB2 - Lincat Lynx 400 Electric Counter-top Bain Marie - Dry Heat - inc. 2 x Round Pots - W 565 mm -0.5 kW Keep your sauces, soups and gravy at the ideal serving temperature with the Lynx 400 Dry Heat Bain Marie which comes with 2 x 4.5 litre round container and lids.

Dry heat bain marie

ldeal for holding foods for longer periods of time

2 x 4.5ltr round container with lids are included

Plug and play for an easy installation