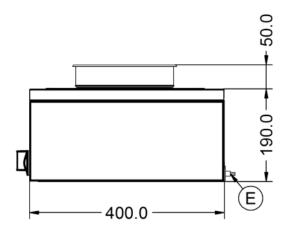

| Specifications                                                                                     |                                                                                                                   |                                                                                                                                                          |                                      |
|----------------------------------------------------------------------------------------------------|-------------------------------------------------------------------------------------------------------------------|----------------------------------------------------------------------------------------------------------------------------------------------------------|--------------------------------------|
| Summary                                                                                            |                                                                                                                   | Power and Performance                                                                                                                                    |                                      |
| Brand Range Power Type Unit Type Available in UK Only UK Warranty Export Warranty GTIN             | Lincat Lynx 400 Electric Counter-top No 2 Years Parts and Labour Warranty Contact your local dealer 5056105101314 | Total Power kW<br>IP Rating<br>Temperature Control                                                                                                       | 0.25<br>IP23<br>Mechanical           |
| Key Specifications                                                                                 |                                                                                                                   | Capacity                                                                                                                                                 |                                      |
| Pot Type<br>Type of Heat                                                                           | Round pot<br>Dry                                                                                                  | Capacity Litres                                                                                                                                          | 4.5                                  |
| Weights and Dimensions                                                                             |                                                                                                                   | Supply Connections                                                                                                                                       |                                      |
| Unit Height (External) mm<br>Unit Width (External) mm<br>Unit Depth (External) mm<br>Net Weight Kg | 240<br>285<br>400<br>6.1                                                                                          | Requires Installation Requires Electrical Supply UK 3 Pin Plug Requires Hardwiring Electrical Supply Rating Watts Single Phase Amps Single Phase Voltage | No<br>Yes<br>Yes<br>No<br>250<br>1.1 |
| Shipping  Packed Weight Kg  Packed Height cm  Packed Width cm  Packed Depth cm                     | 6.71<br>42<br>48<br>38                                                                                            |                                                                                                                                                          |                                      |