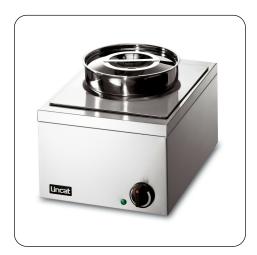

## **lincat**

LRB - Lincat Lynx 400 Electric Counter-top Bain Marie - Dry Heat - inc. 1x Round Pot - W 285 mm -0.25 kW Keep your sauces, soups and gravy at the ideal serving temperature with the Lynx 400 Dry Heat Bain Marie which comes with 1 x 4.5 litre round container and lids.

- Dry heat bain marie
- ldeal for holding foods for longer periods of time
- 1 x 4.5ltr round container with lids are included
- This wet unit can also be used as a dry bain marie
- Plug and play for an easy installation