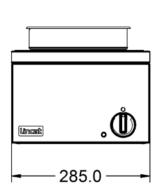

| Specifications                                                                                     |                                                                                                                   |                                                                                                                                                          |                                      |
|----------------------------------------------------------------------------------------------------|-------------------------------------------------------------------------------------------------------------------|----------------------------------------------------------------------------------------------------------------------------------------------------------|--------------------------------------|
| Summary                                                                                            |                                                                                                                   | Power and Performance                                                                                                                                    |                                      |
| Brand Range Power Type Unit Type Available in UK Only UK Warranty Export Warranty GTIN             | Lincat Lynx 400 Electric Counter-top No 2 Years Parts and Labour Warranty Contact your local dealer 5056105101314 | Total Power kW<br>IP Rating<br>Temperature Control                                                                                                       | 0.25<br>IP23<br>Mechanical           |
| Key Specifications                                                                                 |                                                                                                                   | Capacity                                                                                                                                                 |                                      |
| Pot Type<br>Type of Heat                                                                           | Round pot<br>Dry                                                                                                  | Capacity Litres                                                                                                                                          | 4.5                                  |
| Weights and Dimensions                                                                             |                                                                                                                   | Supply Connections                                                                                                                                       |                                      |
| Unit Height (External) mm<br>Unit Width (External) mm<br>Unit Depth (External) mm<br>Net Weight Kg | 240<br>285<br>400<br>6.1                                                                                          | Requires Installation Requires Electrical Supply UK 3 Pin Plug Requires Hardwiring Electrical Supply Rating Watts Single Phase Amps Single Phase Voltage | No<br>Yes<br>Yes<br>No<br>250<br>1.1 |
| Shipping  Packed Weight Kg  Packed Height cm  Packed Width cm  Packed Depth cm                     | 6.71<br>42<br>48<br>38                                                                                            |                                                                                                                                                          |                                      |