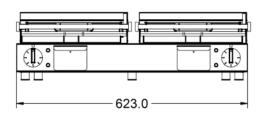

## **Specifications Summary Power and Performance** Total Power kW **Brand** Lincat 4.50 IP Rating Range Lynx 400 IP23 Cooking Area (Width x Depth) mm **Power Type** Electric [2x]264 x 250 **Unit Type** Counter-top **Temperature Control** Mechanical Available in UK Only No **UK Warranty** 2 Years Parts and Labour Warranty **Export Warranty** Contact your local dealer GTIN 5056105101154 **Key Specifications Weights and Dimensions Top Grill Plate Surface Type** Unit Height (External) mm Ribbed 182 Unit Width (External) mm **Grill Plate Surface Type** Ribbed 623 **Grill Plate Material** Unit Depth (External) mm 400 Iron Net Weight Kg 42.5 **Supply Connections Shipping** Requires Installation Packed Weight Kg No 46.75 **Requires Electrical Supply** Packed Height cm 36 Yes UK 3 Pin Plua Packed Width cm 73 Yes Requires Hardwiring Packed Depth cm 61 No **Electrical Supply Rating Watts** 4,500 Single Phase Amps 19.6 Single Phase Voltage