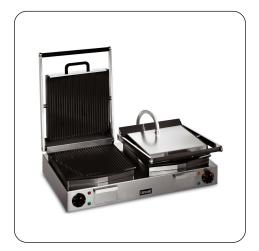

## Lincat

LPG2 - Lincat Lynx 400 Electric Counter-top Twin Panini Grill - Ribbed Upper & Lower Plates - W 623 mm - 4.5 kW Heat food rapidly and seal in all the juices and flavour with the Twin-Head 2  $\times$  2.25kW Lynx 400 Electric Panini Grill with ribbed plates.

- Twin head model with ribbed plates ideal where space is limited
- Ideal for paninis
- Fast heat up from cold
- Enamelled cast iron plates give excellent heat retention and are easy to clean
- 1 kW element in upper plate and 1.25 kW in lower plate gives balanced cooking - no need to turn food
- Thermostatic control for accurate repeatable results
- Well balanced, smooth action mechanism with positive 'park' position for safe and easy operation
- Supplied with two cables and two plugs for easy installation