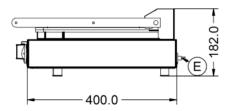

## **Specifications Summary Power and Performance** Total Power kW **Brand** Lincat 4.50 IP Rating Range Lynx 400 IP23 Cooking Area (Width x Depth) mm **Power Type** Electric [2x]264 x 250 **Unit Type** Counter-top **Temperature Control** Mechanical Available in UK Only No **UK Warranty** 2 Years Parts and Labour Warranty **Export Warranty** Contact your local dealer GTIN 5056105101154 **Key Specifications Weights and Dimensions Top Grill Plate Surface Type** Unit Height (External) mm Ribbed 182 Unit Width (External) mm **Grill Plate Surface Type** Ribbed 623 **Grill Plate Material** Unit Depth (External) mm 400 Iron Net Weight Kg 42.5 **Supply Connections Shipping** Requires Installation Packed Weight Kg No 46.75 **Requires Electrical Supply** Packed Height cm 36 Yes UK 3 Pin Plua Packed Width cm 73 Yes Requires Hardwiring Packed Depth cm 61 No **Electrical Supply Rating Watts** 4,500 Single Phase Amps 19.6 Single Phase Voltage