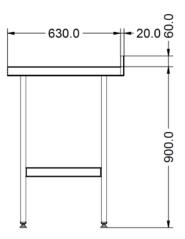

| Specifications                                                                                                                                                       |                                                                                                              |                                                         |     |  |
|----------------------------------------------------------------------------------------------------------------------------------------------------------------------|--------------------------------------------------------------------------------------------------------------|---------------------------------------------------------|-----|--|
| Summary                                                                                                                                                              |                                                                                                              | Key Specifications                                      |     |  |
| Brand Range Unit Type Available in UK Only UK Warranty Export Warranty GTIN                                                                                          | Lincat Specialist Free-standing No 2 Years Parts and Labour Warranty Contact your local dealer 5056105101994 | Number of Shelves included<br>Number of Shelf Positions | 1 1 |  |
| Weights and Dimensions Unit Height (External) mm Unit Width (External) mm Unit Depth (External) mm Shelf Dimensions Width mm Shelf Dimensions Depth mm Net Weight Kg | 960<br>1500<br>650<br>1350<br>450<br>24.5                                                                    |                                                         |     |  |
| Shipping  Packed Weight Kg  Packed Height cm  Packed Width cm  Packed Depth cm                                                                                       | 26.95<br>32<br>150<br>80                                                                                     |                                                         |     |  |