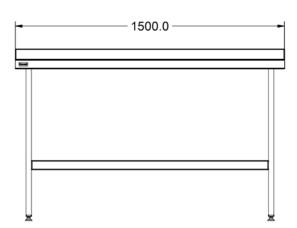

| Specifications                                                                                                                                                       |                                                                                                              |                                                         |     |  |
|----------------------------------------------------------------------------------------------------------------------------------------------------------------------|--------------------------------------------------------------------------------------------------------------|---------------------------------------------------------|-----|--|
| Summary                                                                                                                                                              |                                                                                                              | Key Specifications                                      |     |  |
| Brand Range Unit Type Available in UK Only UK Warranty Export Warranty GTIN                                                                                          | Lincat Specialist Free-standing No 2 Years Parts and Labour Warranty Contact your local dealer 5056105101994 | Number of Shelves included<br>Number of Shelf Positions | 1 1 |  |
| Weights and Dimensions Unit Height (External) mm Unit Width (External) mm Unit Depth (External) mm Shelf Dimensions Width mm Shelf Dimensions Depth mm Net Weight Kg | 960<br>1500<br>650<br>1350<br>450<br>24.5                                                                    |                                                         |     |  |
| Shipping  Packed Weight Kg  Packed Height cm  Packed Width cm  Packed Depth cm                                                                                       | 26.95<br>32<br>150<br>80                                                                                     |                                                         |     |  |