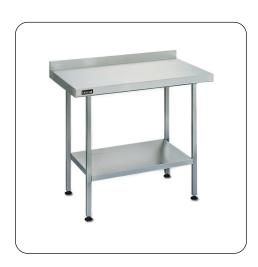

## L6515WB - Lincat Freestanding Wall Bench - W 1500 mm

Prepare delicious dishes with confidence on this strong, reliable Lincat Wall Bench.

- High quality 304 grade stainless steel resists corrosion & is easy to clean — maintaining a hygienic working space
- Quick and simple to assemble
- Features undershelves for maximum space
- Sound deadening design reduces noise, by dulling the sounds of impact
- Adjustable feet that create a level working
- Supplied flat packed for safe and economic transportation