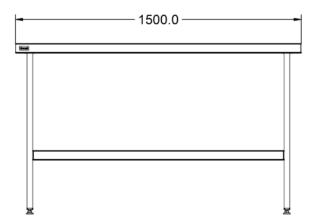

| Specifications            |                                   |                            |   |
|---------------------------|-----------------------------------|----------------------------|---|
| Summary                   |                                   | Key Specifications         |   |
| Brand                     | Lincat                            | Number of Shelves included | 1 |
| Range                     | Specialist                        | Number of Shelf Positions  | 1 |
| Unit Type                 | Free-standing                     |                            |   |
| Available in UK Only      | No                                |                            |   |
| UK Warranty               | 2 Years Parts and Labour Warranty |                            |   |
| Export Warranty           | Contact your local dealer         |                            |   |
| GTIN                      | 5056105101987                     |                            |   |
| Weights and Dimensions    |                                   |                            |   |
| Unit Height (External) mm | 900                               |                            |   |
| Unit Width (External) mm  | 1500                              |                            |   |
| Unit Depth (External) mm  | 650                               |                            |   |
| Shelf Dimensions Width mm | 1350                              |                            |   |
| Shelf Dimensions Depth mm | 450                               |                            |   |
| Net Weight Kg             | 24.5                              |                            |   |
| Shipping                  |                                   |                            |   |
| Packed Weight Kg          | 26.95                             |                            |   |
| Packed Height cm          | 32                                |                            |   |
| Packed Width cm           | 150                               |                            |   |
| Packed Depth cm           | 80                                |                            |   |