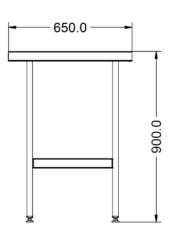

| Specifications            |                                   |                            |   |
|---------------------------|-----------------------------------|----------------------------|---|
| Summary                   |                                   | Key Specifications         |   |
| Brand                     | Lincat                            | Number of Shelves included | 1 |
| Range                     | Specialist                        | Number of Shelf Positions  | 1 |
| Unit Type                 | Free-standing                     |                            |   |
| Available in UK Only      | No                                |                            |   |
| UK Warranty               | 2 Years Parts and Labour Warranty |                            |   |
| Export Warranty           | Contact your local dealer         |                            |   |
| GTIN                      | 5056105101987                     |                            |   |
| Weights and Dimensions    |                                   |                            |   |
| Unit Height (External) mm | 900                               |                            |   |
| Unit Width (External) mm  | 1500                              |                            |   |
| Unit Depth (External) mm  | 650                               |                            |   |
| Shelf Dimensions Width mm | 1350                              |                            |   |
| Shelf Dimensions Depth mm | 450                               |                            |   |
| Net Weight Kg             | 24.5                              |                            |   |
| Shipping                  |                                   |                            |   |
| Packed Weight Kg          | 26.95                             |                            |   |
| Packed Height cm          | 32                                |                            |   |
| Packed Width cm           | 150                               |                            |   |
| Packed Depth cm           | 80                                |                            |   |