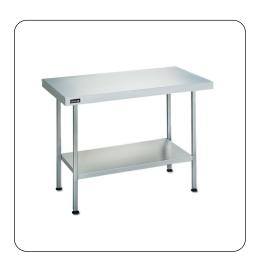

## L6515CT - Lincat Freestanding Centre Table - W 1500 mm

Prepare delicious dishes with confidence on this strong, reliable Lincat Centre Table.

- High quality 304 grade stainless steel resists corrosion & is easy to clean — maintaining a hygienic working space
- Quick and simple to assemble
- Features undershelves for maximum space
- Sound deadening design reduces noise, by dulling the sounds of impact
- Adjustable feet that create a level working
- Supplied flat packed for safe and economic transportation