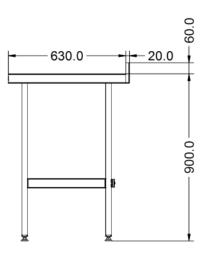

| Specifications                                                                                                               |                                   |                            |   |
|------------------------------------------------------------------------------------------------------------------------------|-----------------------------------|----------------------------|---|
| Summary                                                                                                                      |                                   | Key Specifications         |   |
| Brand                                                                                                                        | Lincat                            | Number of Shelves included | 1 |
| Range                                                                                                                        | Specialist                        | Number of Shelf Positions  | 1 |
| Unit Type                                                                                                                    | Free-standing                     |                            |   |
| Available in UK Only                                                                                                         | No                                |                            |   |
| UK Warranty                                                                                                                  | 2 Years Parts and Labour Warranty |                            |   |
| Export Warranty                                                                                                              | Contact your local dealer         |                            |   |
| GTIN                                                                                                                         | 5056105101970                     |                            |   |
| Weights and Dimensions Unit Height (External) mm Unit Width (External) mm Unit Depth (External) mm Shelf Dimensions Width mm | 960<br>1200<br>650<br>1050        |                            |   |
| Shelf Dimensions Depth mm                                                                                                    | 450                               |                            |   |
| Net Weight Kg                                                                                                                | 21.5                              |                            |   |
| Shipping                                                                                                                     |                                   |                            |   |
| Packed Weight Kg                                                                                                             | 23.65                             |                            |   |
| Packed Height cm                                                                                                             | 32                                |                            |   |
| Packed Width cm                                                                                                              | 120                               |                            |   |
|                                                                                                                              |                                   |                            |   |