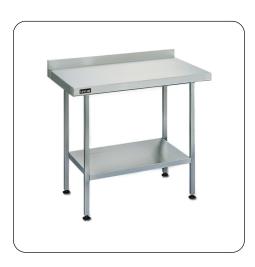

## L6512WB - Lincat Freestanding Wall Bench - W 1200 mm

Prepare delicious dishes with confidence on this strong, reliable Lincat Wall Bench.

- High quality 304 grade stainless steel resists corrosion & is easy to clean – maintaining a hygienic working space
- Quick and simple to assemble
- Features undershelves for maximum space
- Sound deadening design reduces noise, by dulling the sounds of impact
- Adjustable feet that create a level working
- Supplied flat packed for safe and economic transportation

| Specifications                                                                                                               |                                   |                            |   |
|------------------------------------------------------------------------------------------------------------------------------|-----------------------------------|----------------------------|---|
| Summary                                                                                                                      |                                   | Key Specifications         |   |
| Brand                                                                                                                        | Lincat                            | Number of Shelves included | 1 |
| Range                                                                                                                        | Specialist                        | Number of Shelf Positions  | 1 |
| Unit Type                                                                                                                    | Free-standing                     |                            |   |
| Available in UK Only                                                                                                         | No                                |                            |   |
| UK Warranty                                                                                                                  | 2 Years Parts and Labour Warranty |                            |   |
| Export Warranty                                                                                                              | Contact your local dealer         |                            |   |
| GTIN                                                                                                                         | 5056105101970                     |                            |   |
| Weights and Dimensions Unit Height (External) mm Unit Width (External) mm Unit Depth (External) mm Shelf Dimensions Width mm | 960<br>1200<br>650<br>1050        |                            |   |
| Shelf Dimensions Depth mm                                                                                                    | 450                               |                            |   |
| Net Weight Kg                                                                                                                | 21.5                              |                            |   |
| Shipping                                                                                                                     |                                   |                            |   |
| Packed Weight Kg                                                                                                             | 23.65                             |                            |   |
| Packed Height cm                                                                                                             | 32                                |                            |   |
| Packed Width cm                                                                                                              | 120                               |                            |   |
|                                                                                                                              |                                   |                            |   |