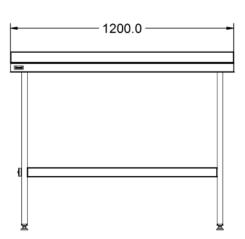

| Specifications                                                                                                               |                                   |                            |   |
|------------------------------------------------------------------------------------------------------------------------------|-----------------------------------|----------------------------|---|
| Summary                                                                                                                      |                                   | Key Specifications         |   |
| Brand                                                                                                                        | Lincat                            | Number of Shelves included | 1 |
| Range                                                                                                                        | Specialist                        | Number of Shelf Positions  | 1 |
| Unit Type                                                                                                                    | Free-standing                     |                            |   |
| Available in UK Only                                                                                                         | No                                |                            |   |
| UK Warranty                                                                                                                  | 2 Years Parts and Labour Warranty |                            |   |
| Export Warranty                                                                                                              | Contact your local dealer         |                            |   |
| GTIN                                                                                                                         | 5056105101970                     |                            |   |
| Weights and Dimensions Unit Height (External) mm Unit Width (External) mm Unit Depth (External) mm Shelf Dimensions Width mm | 960<br>1200<br>650<br>1050        |                            |   |
| Shelf Dimensions Depth mm                                                                                                    | 450                               |                            |   |
| Net Weight Kg                                                                                                                | 21.5                              |                            |   |
| Shipping                                                                                                                     |                                   |                            |   |
| Packed Weight Kg                                                                                                             | 23.65                             |                            |   |
| Packed Height cm                                                                                                             | 32                                |                            |   |
| Packed Width cm                                                                                                              | 120                               |                            |   |
|                                                                                                                              |                                   |                            |   |