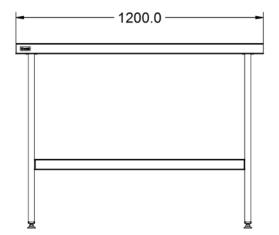

### Specifications

| Summary                                                                                                                                                                                |                                                                                                                                | Key Specifications                                      |   |
|----------------------------------------------------------------------------------------------------------------------------------------------------------------------------------------|--------------------------------------------------------------------------------------------------------------------------------|---------------------------------------------------------|---|
| Brand<br>Range<br>Unit Type<br>Available in UK Only<br>UK Warranty<br>Export Warranty<br>GTIN                                                                                          | Lincat<br>Specialist<br>Free-standing<br>No<br>2 Years Parts and Labour Warranty<br>Contact your local dealer<br>5056105101963 | Number of Shelves included<br>Number of Shelf Positions | 1 |
| Weights and Dimensions<br>Unit Height (External) mm<br>Unit Width (External) mm<br>Unit Depth (External) mm<br>Shelf Dimensions Width mm<br>Shelf Dimensions Depth mm<br>Net Weight Kg | 900<br>1200<br>650<br>1050<br>450<br>21.5                                                                                      |                                                         |   |
| Shipping<br>Packed Weight Kg<br>Packed Height cm<br>Packed Width cm<br>Packed Depth cm                                                                                                 | 23.65<br>32<br>120<br>80                                                                                                       |                                                         |   |

### **Technical Picture**