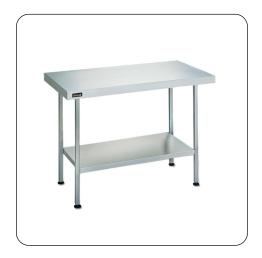

## L6512CT - Lincat Freestanding Centre Table - W 1200 mm

- High quality 304 grade stainless steel resists corrosion & is easy to clean — maintaining a hygienic working space
- Quick and simple to assemble
- Features undershelves for maximum space

Prepare delicious dishes with confidence on this strong, reliable Lincat Centre Table.

- Sound deadening design reduces noise, by dulling the sounds of impact
- Adjustable feet that create a level working surface
- Supplied flat packed for safe and economic transportation