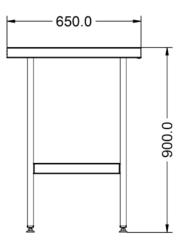

### Specifications

| Summary                                                                                                                                                                                |                                                                                                                                | Key Specifications                                      |   |
|----------------------------------------------------------------------------------------------------------------------------------------------------------------------------------------|--------------------------------------------------------------------------------------------------------------------------------|---------------------------------------------------------|---|
| Brand<br>Range<br>Unit Type<br>Available in UK Only<br>UK Warranty<br>Export Warranty<br>GTIN                                                                                          | Lincat<br>Specialist<br>Free-standing<br>No<br>2 Years Parts and Labour Warranty<br>Contact your local dealer<br>5056105101963 | Number of Shelves included<br>Number of Shelf Positions | 1 |
| Weights and Dimensions<br>Unit Height (External) mm<br>Unit Width (External) mm<br>Unit Depth (External) mm<br>Shelf Dimensions Width mm<br>Shelf Dimensions Depth mm<br>Net Weight Kg | 900<br>1200<br>650<br>1050<br>450<br>21.5                                                                                      |                                                         |   |
| Shipping<br>Packed Weight Kg<br>Packed Height cm<br>Packed Width cm<br>Packed Depth cm                                                                                                 | 23.65<br>32<br>120<br>80                                                                                                       |                                                         |   |

### **Technical Picture**