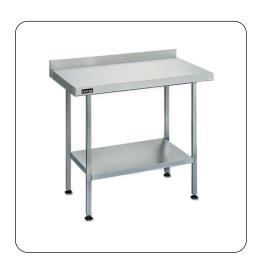

## L6509WB - Lincat Freestanding Wall Bench - W 900 mm

Prepare delicious dishes with confidence on this strong, reliable Lincat Wall Bench.

- High quality 304 grade stainless steel resists corrosion & is easy to clean — maintaining a hygienic working space
- Quick and simple to assemble
- Features undershelves for maximum space
- Sound deadening design reduces noise, by dulling the sounds of impact
- Adjustable feet that create a level working surface
- Supplied flat packed for safe and economic transportation