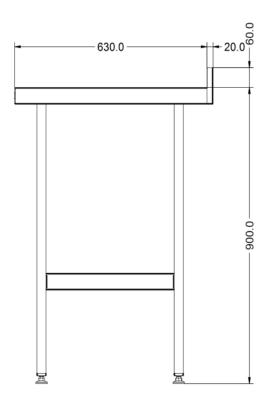

| Specifications            |                                   |                            |   |
|---------------------------|-----------------------------------|----------------------------|---|
| Specifications            |                                   |                            |   |
| Summary                   |                                   | Key Specifications         |   |
| Brand                     | Lincat                            | Number of Shelves included | 1 |
| Range                     | Specialist                        | Number of Shelf Positions  | 1 |
| Unit Type                 | Free-standing                     |                            |   |
| Available in UK Only      | No                                |                            |   |
| UK Warranty               | 2 Years Parts and Labour Warranty |                            |   |
| Export Warranty           | Contact your local dealer         |                            |   |
| GTIN                      | 5056105101956                     |                            |   |
| Weights and Dimensions    |                                   |                            |   |
| Unit Height (External) mm | 960                               |                            |   |
| Unit Width (External) mm  | 900                               |                            |   |
| Unit Depth (External) mm  | 650                               |                            |   |
| Shelf Dimensions Width mm | 450                               |                            |   |
| Shelf Dimensions Depth mm | 450                               |                            |   |
| Net Weight Kg             | 17.5                              |                            |   |
| Shipping                  |                                   |                            |   |
| Packed Weight Kg          | 19.25                             |                            |   |
| Packed Height cm          | 32                                |                            |   |
| Packed Width cm           | 120                               |                            |   |
| Packed Depth cm           | 80                                |                            |   |