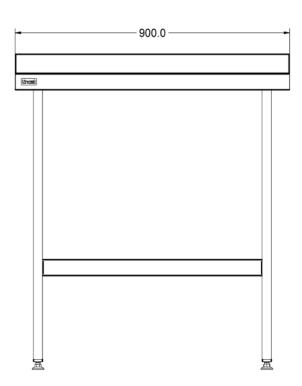

| Specifications            |                                   |                            |   |
|---------------------------|-----------------------------------|----------------------------|---|
| Specifications            |                                   |                            |   |
| Summary                   |                                   | Key Specifications         |   |
| Brand                     | Lincat                            | Number of Shelves included | 1 |
| Range                     | Specialist                        | Number of Shelf Positions  | 1 |
| Unit Type                 | Free-standing                     |                            |   |
| Available in UK Only      | No                                |                            |   |
| UK Warranty               | 2 Years Parts and Labour Warranty |                            |   |
| Export Warranty           | Contact your local dealer         |                            |   |
| GTIN                      | 5056105101956                     |                            |   |
| Weights and Dimensions    |                                   |                            |   |
| Unit Height (External) mm | 960                               |                            |   |
| Unit Width (External) mm  | 900                               |                            |   |
| Unit Depth (External) mm  | 650                               |                            |   |
| Shelf Dimensions Width mm | 450                               |                            |   |
| Shelf Dimensions Depth mm | 450                               |                            |   |
| Net Weight Kg             | 17.5                              |                            |   |
| Shipping                  |                                   |                            |   |
| Packed Weight Kg          | 19.25                             |                            |   |
| Packed Height cm          | 32                                |                            |   |
| Packed Width cm           | 120                               |                            |   |
| Packed Depth cm           | 80                                |                            |   |