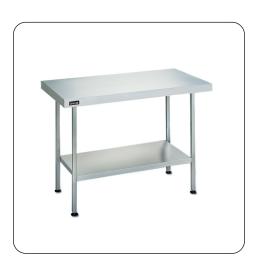

## L6509CT - Lincat Freestanding Centre Table - W 900 mm

Prepare delicious dishes with confidence on this strong, reliable Lincat Centre Table.

- High quality 304 grade stainless steel resists corrosion & is easy to clean — maintaining a hygienic working space
- Quick and simple to assemble
- Features undershelves for maximum space
- Sound deadening design reduces noise, by dulling the sounds of impact
- Adjustable feet that create a level working surface
- Supplied flat packed for safe and economic transportation