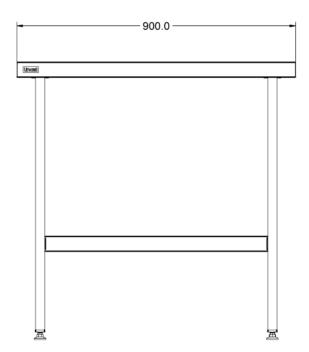

| Specifications                         |                                                                                 |                                                         |   |  |
|----------------------------------------|---------------------------------------------------------------------------------|---------------------------------------------------------|---|--|
| Summary                                |                                                                                 | Key Specifications                                      |   |  |
| Brand<br>Range                         | Lincat<br>Specialist                                                            | Number of Shelves included<br>Number of Shelf Positions | 1 |  |
| Unit Type<br>Available in UK Only      | Free-standing<br>No                                                             |                                                         |   |  |
| UK Warranty<br>Export Warranty<br>GTIN | 2 Years Parts and Labour Warranty<br>Contact your local dealer<br>5056105101949 |                                                         |   |  |
| Weights and Dimensions                 |                                                                                 |                                                         |   |  |
| Unit Height (External) mm              | 900                                                                             |                                                         |   |  |
| Unit Width (External) mm               | 900                                                                             |                                                         |   |  |
| Unit Depth (External) mm               | 650                                                                             |                                                         |   |  |
| Shelf Dimensions Width mm              | 750                                                                             |                                                         |   |  |
| Shelf Dimensions Depth mm              | 450                                                                             |                                                         |   |  |
| Net Weight Kg                          | 17.5                                                                            |                                                         |   |  |
| Shipping                               |                                                                                 |                                                         |   |  |
| Packed Weight Kg                       | 19.25                                                                           |                                                         |   |  |
| Packed Height cm                       | 32                                                                              |                                                         |   |  |
| Packed Width cm                        | 120                                                                             |                                                         |   |  |
| Packed Depth cm                        | 80                                                                              |                                                         |   |  |