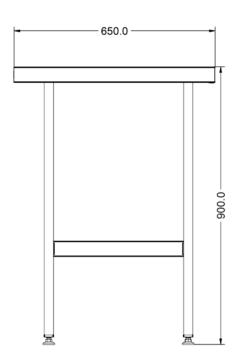

| Specifications                         |                                                                                 |                                                         |   |  |
|----------------------------------------|---------------------------------------------------------------------------------|---------------------------------------------------------|---|--|
| Summary                                |                                                                                 | Key Specifications                                      |   |  |
| Brand<br>Range                         | Lincat<br>Specialist                                                            | Number of Shelves included<br>Number of Shelf Positions | 1 |  |
| Unit Type<br>Available in UK Only      | Free-standing<br>No                                                             |                                                         |   |  |
| UK Warranty<br>Export Warranty<br>GTIN | 2 Years Parts and Labour Warranty<br>Contact your local dealer<br>5056105101949 |                                                         |   |  |
| Weights and Dimensions                 |                                                                                 |                                                         |   |  |
| Unit Height (External) mm              | 900                                                                             |                                                         |   |  |
| Unit Width (External) mm               | 900                                                                             |                                                         |   |  |
| Unit Depth (External) mm               | 650                                                                             |                                                         |   |  |
| Shelf Dimensions Width mm              | 750                                                                             |                                                         |   |  |
| Shelf Dimensions Depth mm              | 450                                                                             |                                                         |   |  |
| Net Weight Kg                          | 17.5                                                                            |                                                         |   |  |
| Shipping                               |                                                                                 |                                                         |   |  |
| Packed Weight Kg                       | 19.25                                                                           |                                                         |   |  |
| Packed Height cm                       | 32                                                                              |                                                         |   |  |
| Packed Width cm                        | 120                                                                             |                                                         |   |  |
| Packed Depth cm                        | 80                                                                              |                                                         |   |  |