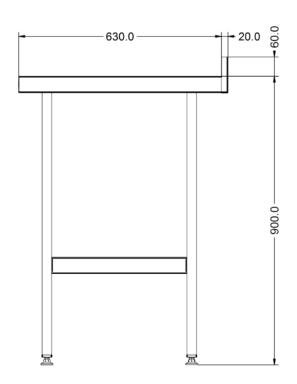

| Specifications            |                                   |                            |   |
|---------------------------|-----------------------------------|----------------------------|---|
| Summary                   |                                   | Key Specifications         |   |
| Brand                     | Lincat                            | Number of Shelves included | 1 |
| Range                     | Specialist                        | Number of Shelf Positions  | 1 |
| Unit Type                 | Free-standing                     |                            |   |
| Available in UK Only      | No                                |                            |   |
| UK Warranty               | 2 Years Parts and Labour Warranty |                            |   |
| Export Warranty           | Contact your local dealer         |                            |   |
| GTIN                      | 5056105101932                     |                            |   |
| Weights and Dimensions    |                                   |                            |   |
| Unit Height (External) mm | 960                               |                            |   |
| Unit Width (External) mm  | 600                               |                            |   |
| Unit Depth (External) mm  | 650                               |                            |   |
| Shelf Dimensions Width mm | 450                               |                            |   |
| Shelf Dimensions Depth mm | 450                               |                            |   |
| Net Weight Kg             | 14                                |                            |   |
| Shipping                  |                                   |                            |   |
| Packed Weight Kg          | 15.4                              |                            |   |
| Packed Height cm          | 30                                |                            |   |
| Packed Width cm           | 85.5                              |                            |   |
| Packed Depth cm           | 63.5                              |                            |   |