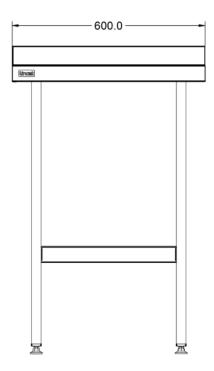

| Specifications            |                                   |                            |   |
|---------------------------|-----------------------------------|----------------------------|---|
| Summary                   |                                   | Key Specifications         |   |
| Brand                     | Lincat                            | Number of Shelves included | 1 |
| Range                     | Specialist                        | Number of Shelf Positions  | 1 |
| Unit Type                 | Free-standing                     |                            |   |
| Available in UK Only      | No                                |                            |   |
| UK Warranty               | 2 Years Parts and Labour Warranty |                            |   |
| Export Warranty           | Contact your local dealer         |                            |   |
| GTIN                      | 5056105101932                     |                            |   |
| Weights and Dimensions    |                                   |                            |   |
| Unit Height (External) mm | 960                               |                            |   |
| Unit Width (External) mm  | 600                               |                            |   |
| Unit Depth (External) mm  | 650                               |                            |   |
| Shelf Dimensions Width mm | 450                               |                            |   |
| Shelf Dimensions Depth mm | 450                               |                            |   |
| Net Weight Kg             | 14                                |                            |   |
| Shipping                  |                                   |                            |   |
| Packed Weight Kg          | 15.4                              |                            |   |
| Packed Height cm          | 30                                |                            |   |
| Packed Width cm           | 85.5                              |                            |   |
| Packed Depth cm           | 63.5                              |                            |   |