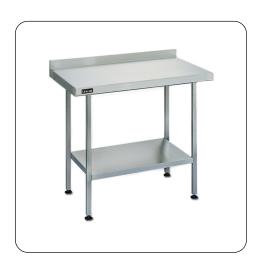

## L6506WB - Lincat Freestanding Wall Bench - W 600 mm

Prepare delicious dishes with confidence on this strong, reliable Lincat Wall Bench.

- High quality 304 grade stainless steel resists corrosion & is easy to clean — maintaining a hygienic working space
- Quick and simple to assemble
- Features undershelves for maximum space
- Sound deadening design reduces noise, by dulling the sounds of impact
- Adjustable feet that create a level working
- Supplied flat packed for safe and economic transportation

| Specifications            |                                   |                            |   |
|---------------------------|-----------------------------------|----------------------------|---|
| Summary                   |                                   | Key Specifications         |   |
| Brand                     | Lincat                            | Number of Shelves included | 1 |
| Range                     | Specialist                        | Number of Shelf Positions  | 1 |
| Unit Type                 | Free-standing                     |                            |   |
| Available in UK Only      | No                                |                            |   |
| UK Warranty               | 2 Years Parts and Labour Warranty |                            |   |
| Export Warranty           | Contact your local dealer         |                            |   |
| GTIN                      | 5056105101932                     |                            |   |
| Weights and Dimensions    |                                   |                            |   |
| Unit Height (External) mm | 960                               |                            |   |
| Unit Width (External) mm  | 600                               |                            |   |
| Unit Depth (External) mm  | 650                               |                            |   |
| Shelf Dimensions Width mm | 450                               |                            |   |
| Shelf Dimensions Depth mm | 450                               |                            |   |
| Net Weight Kg             | 14                                |                            |   |
| Shipping                  |                                   |                            |   |
| Packed Weight Kg          | 15.4                              |                            |   |
| Packed Height cm          | 30                                |                            |   |
| Packed Width cm           | 85.5                              |                            |   |
| Packed Depth cm           | 63.5                              |                            |   |