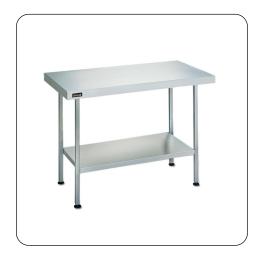

## L6506CT - Lincat Freestanding Centre Table - W 600 mm

- High quality 304 grade stainless steel resists corrosion & is easy to clean — maintaining a hygienic working space
- Quick and simple to assemble
- Features undershelves for maximum space

Prepare delicious dishes with confidence on this strong, reliable Lincat Centre Table.

- Sound deadening design reduces noise, by dulling the sounds of impact
- Adjustable feet that create a level working surface
- Supplied flat packed for safe and economic transportation