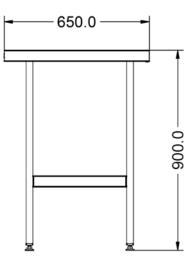

### Specifications

| Summary                                                                                                                                                      |                                                                                                                                | Key Specifications                                         |
|--------------------------------------------------------------------------------------------------------------------------------------------------------------|--------------------------------------------------------------------------------------------------------------------------------|------------------------------------------------------------|
| Brand<br>Range<br>Unit Type<br>Available in UK Only<br>UK Warranty<br>Export Warranty<br>GTIN                                                                | Lincat<br>Specialist<br>Free-standing<br>No<br>2 Years Parts and Labour Warranty<br>Contact your local dealer<br>5056105101925 | Number of Shelves included 1   Number of Shelf Positions 1 |
| Weights and Dimensions                                                                                                                                       |                                                                                                                                |                                                            |
| Unit Height (External) mm<br>Unit Width (External) mm<br>Unit Depth (External) mm<br>Shelf Dimensions Width mm<br>Shelf Dimensions Depth mm<br>Net Weight Kg | 900<br>600<br>650<br>450<br>450<br>13.5                                                                                        |                                                            |
| Shipping                                                                                                                                                     |                                                                                                                                |                                                            |
| Packed Weight Kg<br>Packed Height cm<br>Packed Width cm<br>Packed Depth cm                                                                                   | 14.85<br>30<br>85.5<br>63.5                                                                                                    |                                                            |

### **Technical Picture**