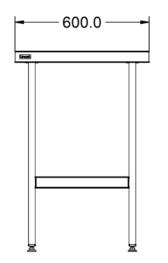

### Specifications

| Summary                                                                                                                                                      |                                                                                                                                | Key Specifications                                         |
|--------------------------------------------------------------------------------------------------------------------------------------------------------------|--------------------------------------------------------------------------------------------------------------------------------|------------------------------------------------------------|
| Brand<br>Range<br>Unit Type<br>Available in UK Only<br>UK Warranty<br>Export Warranty<br>GTIN                                                                | Lincat<br>Specialist<br>Free-standing<br>No<br>2 Years Parts and Labour Warranty<br>Contact your local dealer<br>5056105101925 | Number of Shelves included 1   Number of Shelf Positions 1 |
| Weights and Dimensions                                                                                                                                       |                                                                                                                                |                                                            |
| Unit Height (External) mm<br>Unit Width (External) mm<br>Unit Depth (External) mm<br>Shelf Dimensions Width mm<br>Shelf Dimensions Depth mm<br>Net Weight Kg | 900<br>600<br>650<br>450<br>450<br>13.5                                                                                        |                                                            |
| Shipping                                                                                                                                                     |                                                                                                                                |                                                            |
| Packed Weight Kg<br>Packed Height cm<br>Packed Width cm<br>Packed Depth cm                                                                                   | 14.85<br>30<br>85.5<br>63.5                                                                                                    |                                                            |

### **Technical Picture**