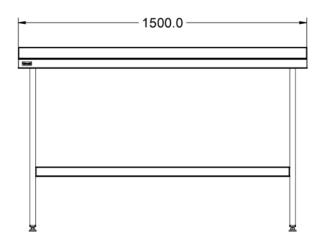

| Specifications            |                                   |                            |   |
|---------------------------|-----------------------------------|----------------------------|---|
| Summary                   |                                   | Key Specifications         |   |
| Brand                     | Lincat                            | Number of Shelves included | 1 |
| Range                     | Specialist                        | Number of Shelf Positions  | 1 |
| Unit Type                 | Free-standing                     |                            |   |
| Available in UK Only      | No                                |                            |   |
| UK Warranty               | 2 Years Parts and Labour Warranty |                            |   |
| Export Warranty           | Contact your local dealer         |                            |   |
| GTIN                      | 5056105101901                     |                            |   |
| Weights and Dimensions    |                                   |                            |   |
| Unit Height (External) mm | 960                               |                            |   |
| Unit Width (External) mm  | 1500                              |                            |   |
| Jnit Depth (External) mm  | 600                               |                            |   |
| Shelf Dimensions Width mm | 1350                              |                            |   |
| Shelf Dimensions Depth mm | 450                               |                            |   |
| Net Weight Kg             | 24                                |                            |   |
| Shipping                  |                                   |                            |   |
| Packed Weight Kg          | 26.4                              |                            |   |
| Packed Height cm          | 32                                |                            |   |
| Packed Width cm           | 150                               |                            |   |
| Packed Depth cm           | 80                                |                            |   |