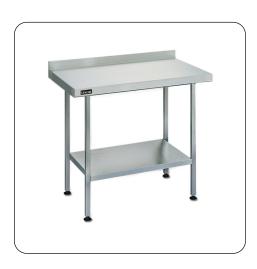

## L6015WB - Lincat Freestanding Wall Bench - W

Prepare delicious dishes with confidence on this strong, reliable Lincat Wall Bench.

- High quality 304 grade stainless steel resists corrosion & is easy to clean – maintaining a hygienic working space
- Quick and simple to assemble
- Features undershelves for maximum space
- Sound deadening design reduces noise, by dulling the sounds of impact
- Adjustable feet that create a level working
- Supplied flat packed for safe and economic transportation