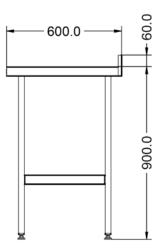

| Specifications            |                                   |                            |   |
|---------------------------|-----------------------------------|----------------------------|---|
| Summary                   |                                   | Key Specifications         |   |
| Brand                     | Lincat                            | Number of Shelves included | 1 |
| Range                     | Specialist                        | Number of Shelf Positions  | 1 |
| Unit Type                 | Free-standing                     |                            |   |
| Available in UK Only      | No                                |                            |   |
| UK Warranty               | 2 Years Parts and Labour Warranty |                            |   |
| Export Warranty           | Contact your local dealer         |                            |   |
| GTIN                      | 5056105101901                     |                            |   |
| Weights and Dimensions    |                                   |                            |   |
| Unit Height (External) mm | 960                               |                            |   |
| Unit Width (External) mm  | 1500                              |                            |   |
| Jnit Depth (External) mm  | 600                               |                            |   |
| Shelf Dimensions Width mm | 1350                              |                            |   |
| Shelf Dimensions Depth mm | 450                               |                            |   |
| Net Weight Kg             | 24                                |                            |   |
| Shipping                  |                                   |                            |   |
| Packed Weight Kg          | 26.4                              |                            |   |
| Packed Height cm          | 32                                |                            |   |
| Packed Width cm           | 150                               |                            |   |
| Packed Depth cm           | 80                                |                            |   |