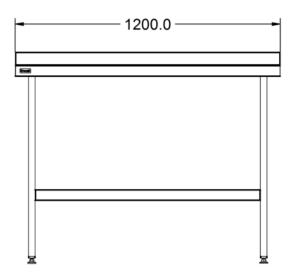

#### **Specifications**

| Summary                                                                                                                                                      |                                                                                                                                | Key Specifications                                      |   |
|--------------------------------------------------------------------------------------------------------------------------------------------------------------|--------------------------------------------------------------------------------------------------------------------------------|---------------------------------------------------------|---|
| Brand<br>Range<br>Unit Type<br>Available in UK Only<br>UK Warranty<br>Export Warranty<br>GTIN                                                                | Lincat<br>Specialist<br>Free-standing<br>No<br>2 Years Parts and Labour Warranty<br>Contact your local dealer<br>5056105101895 | Number of Shelves included<br>Number of Shelf Positions | 1 |
| Weights and Dimensions                                                                                                                                       |                                                                                                                                |                                                         |   |
| Unit Height (External) mm<br>Unit Width (External) mm<br>Unit Depth (External) mm<br>Shelf Dimensions Width mm<br>Shelf Dimensions Depth mm<br>Net Weight Kg | 960<br>1200<br>600<br>1050<br>450<br>20.5                                                                                      |                                                         |   |
| Shipping<br>Packed Weight Kg<br>Packed Height cm<br>Packed Width cm<br>Packed Depth cm                                                                       | 22.55<br>32<br>120<br>80                                                                                                       |                                                         |   |

#### **Technical Picture**