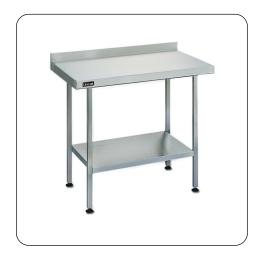

## L6012WB - Lincat Freestanding Wall Bench - W 1200 mm

- The high quality 304 grade stainless steel surfaces resist corrosion & easy to clean – maintaining a hygienic working space
- Quick and simple to assemble
- Features undershelves for maximum space

Prepare delicious dishes with confidence on this strong, reliable Lincat Wall Bench.

- Sound deadening design reduces noise, by dulling the sounds of impact
- Adjustable feet that create a level working surface
- Supplied flat packed for safe and economic transportation