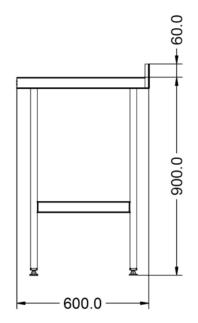

#### **Specifications**

| Summary                                                                                                                                                      |                                                                                                                                | Key Specifications                                      |   |
|--------------------------------------------------------------------------------------------------------------------------------------------------------------|--------------------------------------------------------------------------------------------------------------------------------|---------------------------------------------------------|---|
| Brand<br>Range<br>Unit Type<br>Available in UK Only<br>UK Warranty<br>Export Warranty<br>GTIN                                                                | Lincat<br>Specialist<br>Free-standing<br>No<br>2 Years Parts and Labour Warranty<br>Contact your local dealer<br>5056105101895 | Number of Shelves included<br>Number of Shelf Positions | 1 |
| Weights and Dimensions                                                                                                                                       |                                                                                                                                |                                                         |   |
| Unit Height (External) mm<br>Unit Width (External) mm<br>Unit Depth (External) mm<br>Shelf Dimensions Width mm<br>Shelf Dimensions Depth mm<br>Net Weight Kg | 960<br>1200<br>600<br>1050<br>450<br>20.5                                                                                      |                                                         |   |
| Shipping<br>Packed Weight Kg<br>Packed Height cm<br>Packed Width cm<br>Packed Depth cm                                                                       | 22.55<br>32<br>120<br>80                                                                                                       |                                                         |   |

#### **Technical Picture**