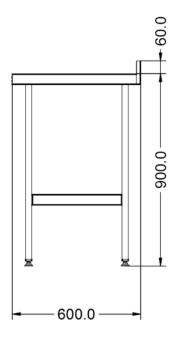

| Specifications            |                                   |                            |   |
|---------------------------|-----------------------------------|----------------------------|---|
| Summary                   |                                   | Key Specifications         |   |
| Brand                     | Lincat                            | Number of Shelves included | 1 |
| Range                     | Specialist                        | Number of Shelf Positions  | 1 |
| Unit Type                 | Free-standing                     |                            |   |
| Available in UK Only      | No                                |                            |   |
| UK Warranty               | 2 Years Parts and Labour Warranty |                            |   |
| Export Warranty           | Contact your local dealer         |                            |   |
| GTIN                      | 5056105101888                     |                            |   |
| Weights and Dimensions    |                                   |                            |   |
| Unit Height (External) mm | 960                               |                            |   |
| Unit Width (External) mm  | 900                               |                            |   |
| Unit Depth (External) mm  | 600                               |                            |   |
| Shelf Dimensions Width mm | 750                               |                            |   |
| Shelf Dimensions Depth mm | 450                               |                            |   |
| Net Weight Kg             | 17.5                              |                            |   |
| Shipping                  |                                   |                            |   |
| Packed Weight Kg          | 19.25                             |                            |   |
| Packed Height cm          | 32                                |                            |   |
| Packed Width cm           | 100                               |                            |   |
| Packed Depth cm           | 80                                |                            |   |