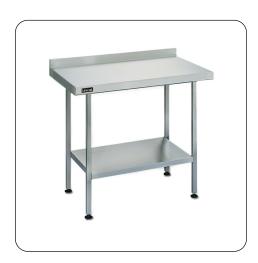

## L6009WB - Lincat Freestanding Wall Bench - W 900 mm

Prepare delicious dishes with confidence on this strong, reliable Lincat Wall Bench.

- The high quality 304 grade stainless steel work surfaces resists corrosion & is easily cleaned maintaining a hygienic working space
- Quick and simple to assemble
- Features undershelves for maximum space
- Sound deadening design reduces noise, by dulling the sounds of impact
- Adjustable feet that create a level working surface
- Supplied flat packed for safe and economic transportation