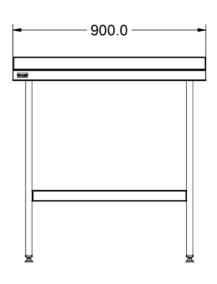

| Specifications            |                                   |                            |   |
|---------------------------|-----------------------------------|----------------------------|---|
| Summary                   |                                   | Key Specifications         |   |
| Brand                     | Lincat                            | Number of Shelves included | 1 |
| Range                     | Specialist                        | Number of Shelf Positions  | 1 |
| Unit Type                 | Free-standing                     |                            |   |
| Available in UK Only      | No                                |                            |   |
| UK Warranty               | 2 Years Parts and Labour Warranty |                            |   |
| Export Warranty           | Contact your local dealer         |                            |   |
| GTIN                      | 5056105101888                     |                            |   |
| Weights and Dimensions    |                                   |                            |   |
| Unit Height (External) mm | 960                               |                            |   |
| Unit Width (External) mm  | 900                               |                            |   |
| Unit Depth (External) mm  | 600                               |                            |   |
| Shelf Dimensions Width mm | 750                               |                            |   |
| Shelf Dimensions Depth mm | 450                               |                            |   |
| Net Weight Kg             | 17.5                              |                            |   |
| Shipping                  |                                   |                            |   |
| Packed Weight Kg          | 19.25                             |                            |   |
| Packed Height cm          | 32                                |                            |   |
| Packed Width cm           | 100                               |                            |   |
| Packed Depth cm           | 80                                |                            |   |