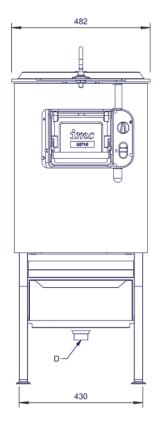

## **Specifications** Summary **Power and Performance Brand** Total Power kW 0.37 ΗP Range MF Multi-Functional Peeler 0.5 **Power Type** Electric **IP Rating** IP55 Unit Type Free-standing Available in UK Only No **UK Warranty** 2 Years Parts and Labour Warranty **Export Warranty** Contact your local dealer Mounting Free-standing GTIN 5056105198734 **Key Specifications** Capacity Capacity Kg per Hour **Operator Safety** Interlocks 202 Timer **Drain Location** Rear and under Airbreak Yes **Weights and Dimensions Supply Connections** Unit Height (External) mm 1171 Requires Installation Unit Width (External) mm **Requires Electrical Supply** Yes Unit Depth (External) mm **UK 3 Pin Plug** 629 No Net Weight Kg 51.5 **Requires Hardwiring** Yes **Motor Rating Watts** 370 Three Phase Amps 3.6 Three Phase Voltage 400 **Water Connection Pressure Bar** 2.7-3.8 [40-55 psi] **Drain Connection** 38mm **Water Connection** 12mm **Shipping** Packed Weight Kg 62.5 Packed Height cm 125 Packed Width cm 68