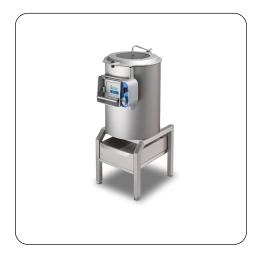

Packed Depth cm

51

F59/740 - IMC MF15 Freestanding Vegetable Peeler - with Onion Plate -3 Phase - W 481 mm - 0.37 kW The high-output, versatile MF15 Onion Peeler (3PH) can be used to quickly peel onions – making it an ideal addition for medium to large kitchens.

- Able to peel up to 202kg of onions per hour in 15kg batches.
- Smooth stainless steel waste outlet prevents blockages and build-up of peelings.
- Interlocking lid and door ensure safe operation.
- Perspex viewing pane allows you to monitor the peeling progress.
- Adjustable timer ensures accurate, repeatable peeling times.
- Modular construction facilitates easy maintenance.
- Thicker peeling plate delivers longer operating life
- Suitable for medium to large kitchens with threephase power supply.