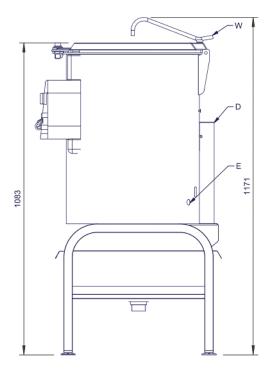

## **Specifications** Summary **Power and Performance Brand** Total Power kW 0.37 ΗP Range MF Multi-Functional Peeler 0.5 **Power Type** Electric **IP Rating** IP55 Unit Type Free-standing Available in UK Only No **UK Warranty** 2 Years Parts and Labour Warranty **Export Warranty** Contact your local dealer Mounting Free-standing GTIN 5056105198734 **Key Specifications** Capacity Capacity Kg per Hour **Operator Safety** Interlocks 202 Timer **Drain Location** Rear and under Airbreak Yes **Weights and Dimensions Supply Connections** Unit Height (External) mm 1171 Requires Installation Unit Width (External) mm **Requires Electrical Supply** Yes Unit Depth (External) mm **UK 3 Pin Plug** 629 No Net Weight Kg 51.5 **Requires Hardwiring** Yes **Motor Rating Watts** 370 Three Phase Amps 3.6 Three Phase Voltage 400 **Water Connection Pressure Bar** 2.7-3.8 [40-55 psi] **Drain Connection** 38mm **Water Connection** 12mm **Shipping** Packed Weight Kg 62.5 Packed Height cm 125 Packed Width cm 68

## **Technical Picture**

**Lincat Limited** 

Whisby Road,

Lincoln, LN6 3QZ,

United Kingdom

**Company No:** 2175448

A member company of

**Customer Care** 