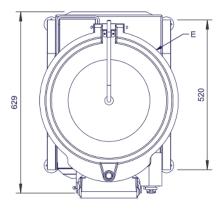

## **Specifications** Summary **Power and Performance Brand** Total Power kW 0.37 ΗP Range MF Multi-Functional Peeler 0.5 **Power Type** Electric **IP Rating** IP55 Unit Type Free-standing Available in UK Only No **UK Warranty** 2 Years Parts and Labour Warranty **Export Warranty** Contact your local dealer Mounting Free-standing GTIN 5056105198734 **Key Specifications** Capacity Capacity Kg per Hour **Operator Safety** Interlocks 202 Timer **Drain Location** Rear and under Airbreak Yes **Weights and Dimensions Supply Connections** Unit Height (External) mm 1171 Requires Installation Unit Width (External) mm **Requires Electrical Supply** Yes Unit Depth (External) mm **UK 3 Pin Plug** 629 No Net Weight Kg 51.5 **Requires Hardwiring** Yes **Motor Rating Watts** 370 Three Phase Amps 3.6 Three Phase Voltage 400 **Water Connection Pressure Bar** 2.7-3.8 [40-55 psi] **Drain Connection** 38mm **Water Connection** 12mm **Shipping** Packed Weight Kg 62.5 Packed Height cm 125 Packed Width cm 68