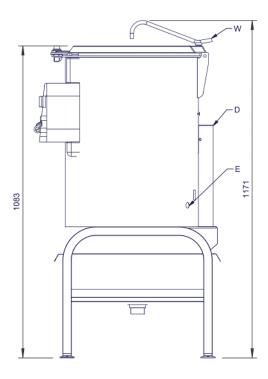

## **Specifications** Summary **Power and Performance Brand** Total Power kW 0.37 ΗP Range MF Multi-Functional Peeler 0.5 **Power Type** Electric **IP Rating** IP55 **Unit Type** Free-standing Available in UK Only No **UK Warranty** 2 Years Parts and Labour Warranty **Export Warranty** Contact your local dealer Mounting Free-standing GTIN 5056105198727 **Key Specifications** Capacity Capacity Kg per Hour **Operator Safety** Interlocks 202 Timer **Drain Location** Rear and under Airbreak Yes **Weights and Dimensions Supply Connections** Unit Height (External) mm 1171 Requires Installation Unit Width (External) mm 481 **Requires Electrical Supply** Yes Unit Depth (External) mm **UK 3 Pin Plug** 629 No Net Weight Kg 51.5 **Requires Hardwiring** Yes **Motor Rating Watts** 370 Single Phase Amps 3.6 Single Phase Voltage 230 **Water Connection Pressure Bar** 2.7-3.8 [40-55 psi] **Drain Connection** 38mm **Water Connection** 12mm **Shipping** Packed Weight Kg 62.5 Packed Height cm 125 Packed Width cm 68