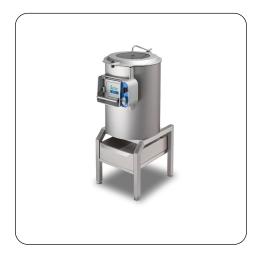

Packed Depth cm

51

F59/730 - IMC MF15 Freestanding Vegetable Peeler - with Onion Plate -1 Phase - W 481 mm - 0.37 kW The high-output, versatile MF15 Onion Peeler (1PH) can be used to quickly peel onions - making it an ideal addition for medium to large kitchens.

- Able to peel up to 202kg of onions per hour in 15kg batches.
- Smooth stainless steel waste outlet prevents blockages and build-up of peelings.
- Interlocking lid and door ensure safe operation.
- Perspex viewing pane allows you to monitor the peeling progress.
- Adjustable timer ensures accurate, repeatable peeling times.
- Modular construction facilitates easy maintenance.
- Thicker peeling plate delivers longer operating life
- Suitable for medium to large kitchens with single-phase power supply.