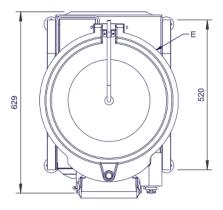

## **Specifications** Summary **Power and Performance Brand** Total Power kW 0.37 ΗP Range MF Multi-Functional Peeler 0.5 **Power Type** Electric **IP Rating** IP55 **Unit Type** Free-standing Available in UK Only No **UK Warranty** 2 Years Parts and Labour Warranty **Export Warranty** Contact your local dealer Mounting Free-standing GTIN 5056105198727 **Key Specifications** Capacity Capacity Kg per Hour **Operator Safety** Interlocks 202 Timer **Drain Location** Rear and under Airbreak Yes **Weights and Dimensions Supply Connections** Unit Height (External) mm 1171 Requires Installation Unit Width (External) mm 481 **Requires Electrical Supply** Yes Unit Depth (External) mm **UK 3 Pin Plug** 629 No Net Weight Kg 51.5 **Requires Hardwiring** Yes **Motor Rating Watts** 370 Single Phase Amps 3.6 Single Phase Voltage 230 **Water Connection Pressure Bar** 2.7-3.8 [40-55 psi] **Drain Connection** 38mm **Water Connection** 12mm **Shipping** Packed Weight Kg 62.5 Packed Height cm 125 Packed Width cm 68