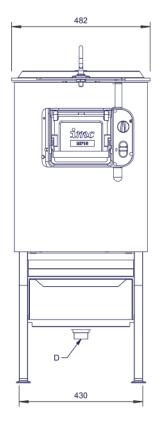

## **Specifications** Summary **Power and Performance Brand** Total Power kW 0.37 ΗP Range MF Multi-Functional Peeler 0.5 **Power Type** Electric **IP Rating** IP55 **Unit Type** Free-standing Available in UK Only No **UK Warranty** 2 Years Parts and Labour Warranty **Export Warranty** Contact your local dealer Mounting Free-standing GTIN 5056105198727 **Key Specifications** Capacity Capacity Kg per Hour **Operator Safety** Interlocks 202 Timer **Drain Location** Rear and under Airbreak Yes **Weights and Dimensions Supply Connections** Unit Height (External) mm 1171 Requires Installation Unit Width (External) mm 481 **Requires Electrical Supply** Yes Unit Depth (External) mm **UK 3 Pin Plug** 629 No Net Weight Kg 51.5 **Requires Hardwiring** Yes **Motor Rating Watts** 370 Single Phase Amps 3.6 Single Phase Voltage 230 **Water Connection Pressure Bar** 2.7-3.8 [40-55 psi] **Drain Connection** 38mm **Water Connection** 12mm **Shipping** Packed Weight Kg 62.5 Packed Height cm 125 Packed Width cm 68