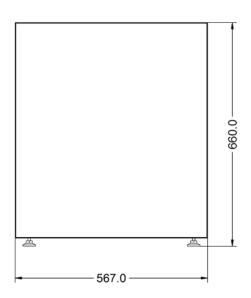

| Weights and Dimensions    |     | Shipping         |    |  |
|---------------------------|-----|------------------|----|--|
| Unit Height (External) mm | 660 | Packed Weight Kg | 22 |  |
| Unit Width (External) mm  | 750 | Packed Height cm | 72 |  |
| Unit Depth (External) mm  | 600 | Packed Width cm  | 91 |  |
| Height (Internal) mm      | 456 | Packed Depth cm  | 80 |  |
| Width (Internal) mm       | 748 |                  |    |  |
| Depth (Internal) mm       | 567 |                  |    |  |
| Shelf Dimensions Width mm | 700 |                  |    |  |
| Shelf Dimensions Depth mm | 530 |                  |    |  |
| Net Weight Kg             | 20  |                  |    |  |
|                           |     |                  |    |  |

### **Technical Picture**