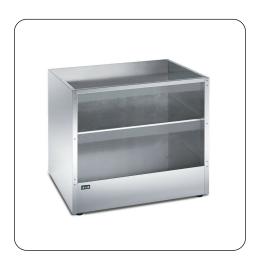

## **SILVERLINK 600**

CN7 - Lincat Silverlink 600 Free-standing Ambient Open-Top Pedestal without Doors -W 750 mm Designed to suite with other products in the Silverlink 600 range, the Pedestal's adjustable shelf provides flexibility for storing bulky items.

- Designed to suite with the Silverlink 600 range
- Silverlink 600 counter-top units are securely attached to pedestals by means of fixing screws supplied
- Adjustable shelf provides flexibility for storing bulky items
- Adjustable feet for alignment even on uneven floors