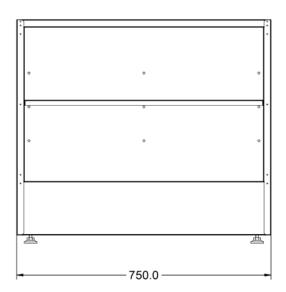

| Weights and Dimensions    |     | Shipping         |    |  |
|---------------------------|-----|------------------|----|--|
| Unit Height (External) mm | 660 | Packed Weight Kg | 22 |  |
| Unit Width (External) mm  | 750 | Packed Height cm | 72 |  |
| Unit Depth (External) mm  | 600 | Packed Width cm  | 91 |  |
| Height (Internal) mm      | 456 | Packed Depth cm  | 80 |  |
| Width (Internal) mm       | 748 |                  |    |  |
| Depth (Internal) mm       | 567 |                  |    |  |
| Shelf Dimensions Width mm | 700 |                  |    |  |
| Shelf Dimensions Depth mm | 530 |                  |    |  |
| Net Weight Kg             | 20  |                  |    |  |
|                           |     |                  |    |  |

### **Technical Picture**